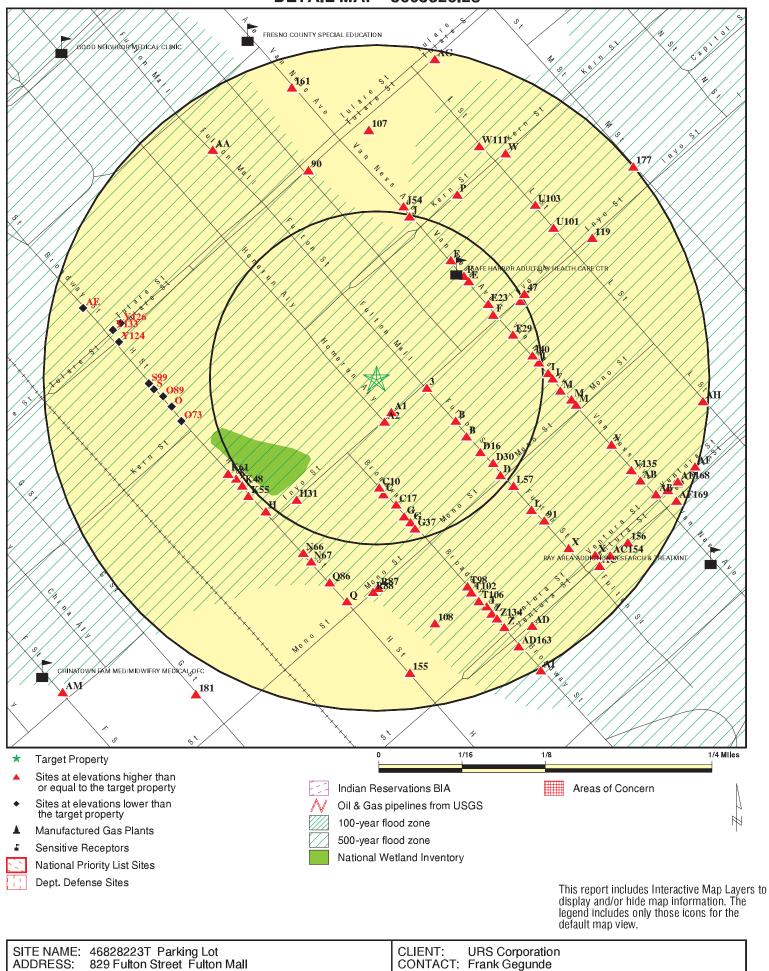

#### 2.1 Site Location and Legal Description

The subject property consists of a single parcel comprising approximately 0.61-acres of land located in Fresno, Fresno County, California (subject property). The parcel is a parking lot located at 829 Fulton Street (Fulton Mall). The County Assessor's parcel number is 468-282-23T. A Site Location Map is presented as Figure 1.

### 2.3 Current Use of the Site

The subject property is currently utilized as a commercial parking lot operated by City of Fresno. A Site Map is presented as Figure 2.