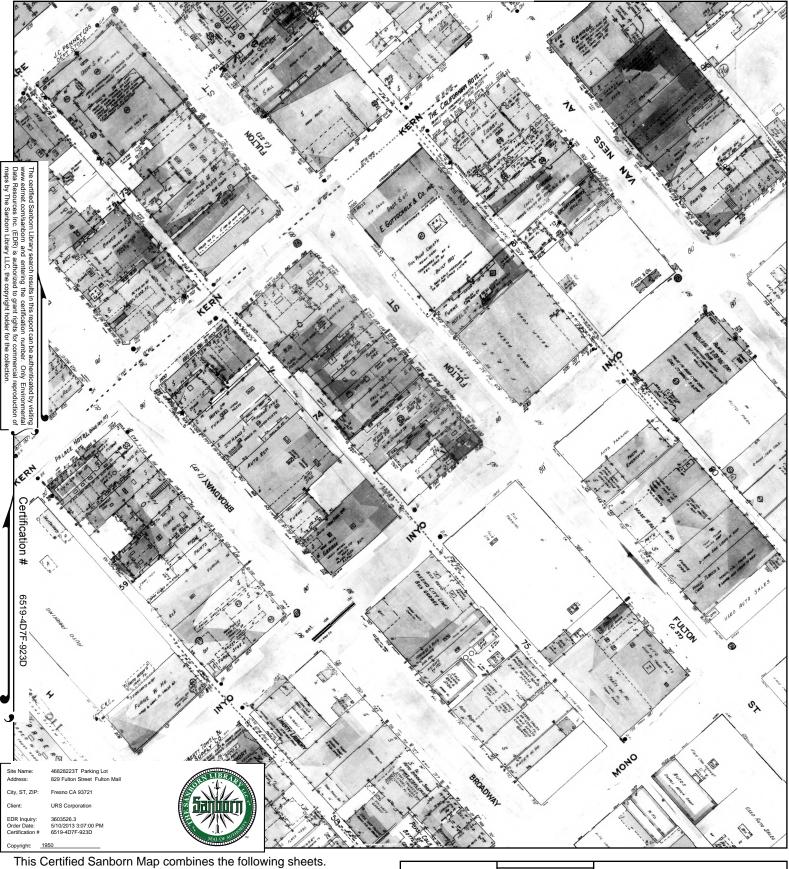

#### Sanborn Fire Insurance Maps

URS also contacted EDR to obtain Sanborn fire insurance maps for the subject property and surrounding area and dated 1885, 1888, 1898, 1906, 1918, 1948, 1950, and 1970. A description of

these maps is presented in Table 4. No RECs were identified through this review. A copy of the Sanborn Fire Insurance Map search results is provided in Appendix F.

|                | Table 3 – Summary of Sanborn Map Photograph Review for 829 Fulton St. (Fulton Mall)                                                                                                                                                                                                                                                                                                                                                                                                                                                                                          |  |  |
|----------------|------------------------------------------------------------------------------------------------------------------------------------------------------------------------------------------------------------------------------------------------------------------------------------------------------------------------------------------------------------------------------------------------------------------------------------------------------------------------------------------------------------------------------------------------------------------------------|--|--|
| Year of<br>Map | Finding                                                                                                                                                                                                                                                                                                                                                                                                                                                                                                                                                                      |  |  |
| 1885           | The subject property is vacant. There is sparse residential development in the vicinity.                                                                                                                                                                                                                                                                                                                                                                                                                                                                                     |  |  |
| 1888           | The subject property is vacant except for a single-story residential dwelling and storage shed near the corner of Inyo Street and J Street facing 16 J Street. The general vicinity is developed with low-density residential development.                                                                                                                                                                                                                                                                                                                                   |  |  |
| 1898           | The subject property is primarily vacant except for a two-story boarding house and a small stable on the corner of Inyo Street and J Street (Arlington House) facing 853 J Street. Some commercial development has started west and northwest of the subject property. Residential development has become denser.                                                                                                                                                                                                                                                            |  |  |
| 1906           | The subject property is primarily vacant except for a two-story boarding house and a small stable on the corner of Inyo Street and J Street (now 803 J Street). There is residential development east and southeast; commercial development north, southwest and west.                                                                                                                                                                                                                                                                                                       |  |  |
| 1918           | The subject property is developed as in the 1906 map. Residential development in the vicinity is beginning to give way to commercial development.                                                                                                                                                                                                                                                                                                                                                                                                                            |  |  |
| 1948           | The subject property is developed with retail stores on the northwest end facing Fulton Street (formerly J Street) and a smaller retail structure with a restaurant and store facing Fulton Street. A second restaurant and smaller shops are facing Inyo Street. A parking area is on the southeast end. The parcel is bounded by Fulton Street and commercial development to the northeast; commercial and retail structures to the northwest; an alley and commercial structures to the southwest; Inyo Street and commercial development (a bus depot) to the southeast. |  |  |
| 1950           | The subject property is developed as in the 1948 map.                                                                                                                                                                                                                                                                                                                                                                                                                                                                                                                        |  |  |
| 1970           | The subject property has been developed into a commercial parking lot similar to current conditions. There are an alley and a parking lot west and north west of the subject property; south is Inyo Street and commercial development; east is the Fulton Mall and commercial development (parking garage); north is commercial and retail development facing the Fulton Mall.                                                                                                                                                                                              |  |  |