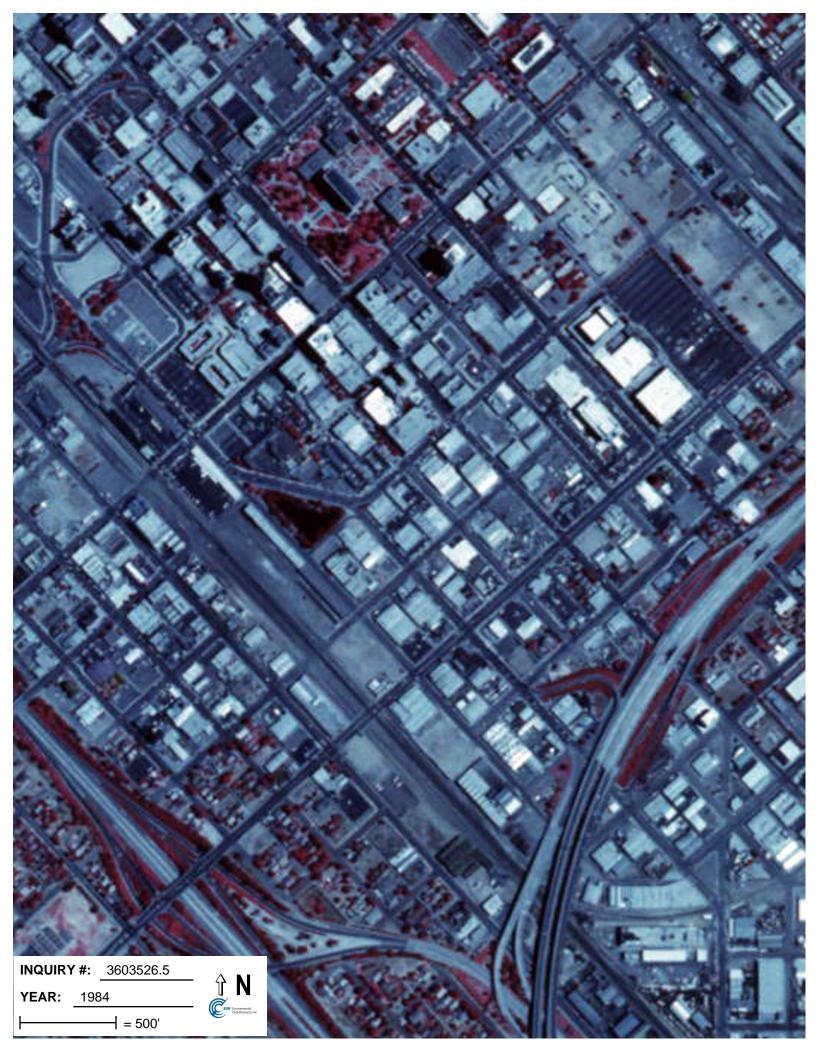

#### **Historical Aerial Photographs**

URS examined historic aerial photographs of the 829 Fulton St. (Fulton Mall) obtained from EDR for the years 1946, 1957, 1965, 1972, 1984, 1987, 1998, 2005, 2006, 2009, 2010, and 2012. A description of these aerial photographs is presented in Table 1. No RECs were identified through this review. A copy of the Historical Aerial Photographs is provided in Appendix D.

|                                          | Table 1 – Summary of Aerial Photograph Review for 829 Fulton St. (Fulton Mall)                                                                                                                                                                                                                                                                                                                                |  |  |
|------------------------------------------|---------------------------------------------------------------------------------------------------------------------------------------------------------------------------------------------------------------------------------------------------------------------------------------------------------------------------------------------------------------------------------------------------------------|--|--|
| Year of<br>Photo                         | Finding                                                                                                                                                                                                                                                                                                                                                                                                       |  |  |
| 1946                                     | The image is grainy and details are difficult to discern. The subject property is developed as part of downtown Fresno.                                                                                                                                                                                                                                                                                       |  |  |
| 1957                                     | The subject property is developed with large structure on the northwest end and a smaller structure and parking area on the southeast end. The parcel is bounded by Fulton Street and commercial development to the northeast; commercial and retail structures to the northwest; an alley and commercial structures to the southwest; Inyo Street and commercial development (a bus depot) to the southeast. |  |  |
| 1965                                     | The subject property is developed with large structure on the northwest end and a smaller structure and parking area on the southeast end. The parcel is bounded by the Fulton Mall and commercial development to the northeast; commercial and retail structures to the northwest; an alley and large paved parking lot to the southwest; Inyo Street and commercial development to the southeast.           |  |  |
| 1972                                     | The image is grainy and details are difficult to discern. The property appears to be a paved parking lot.<br>Broadway has been realigned and the parcel west of the subject property appears vacant.                                                                                                                                                                                                          |  |  |
| 1984,<br>1987,<br>1998                   | No changes are apparent to the subject property. A portion of the parcel west of the subject property is now a paved parking lot.                                                                                                                                                                                                                                                                             |  |  |
| 2005,<br>2006,<br>2009,<br>2010,<br>2012 | Chukchansi Park now appears west of the subject property. The subject property and vicinity appear developed similar to their current appearance.                                                                                                                                                                                                                                                             |  |  |