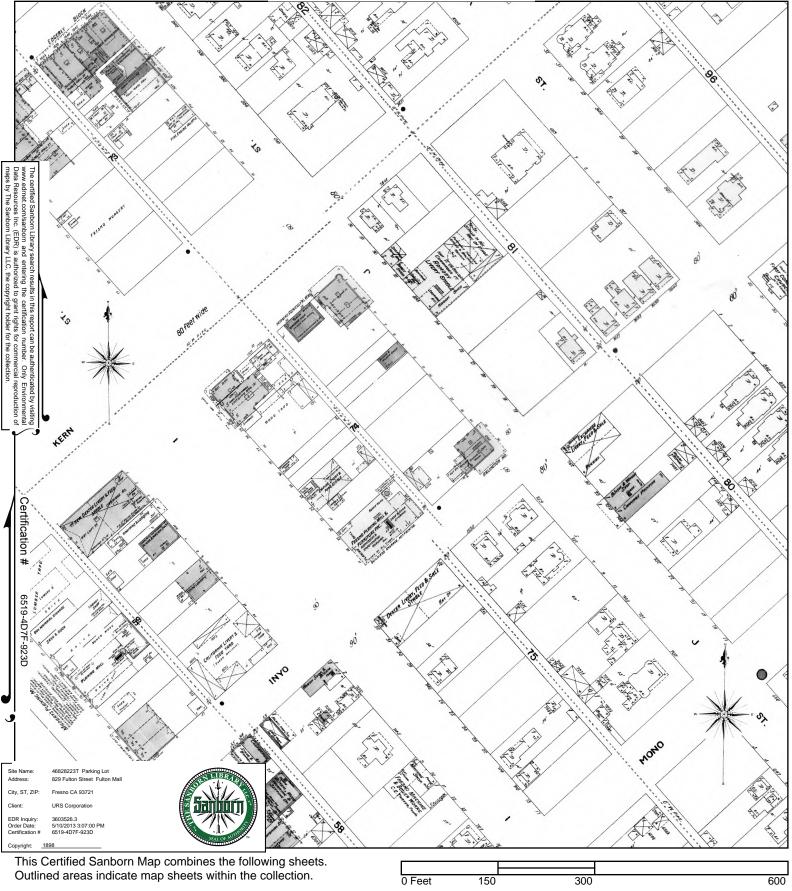

#### Sanborn Fire Insurance Maps

URS also contacted EDR to obtain Sanborn fire insurance maps for the subject property and surrounding area and dated 1885, 1888, 1898, 1906, 1918, 1948, 1950, and 1970. A description of

these maps is presented in Table 4. No RECs were identified through this review. A copy of the Sanborn Fire Insurance Map search results is provided in Appendix F.

|                | Table 3 – Summary of Sanborn Map Photograph Review for 829 Fulton St. (Fulton Mall)                                                                                                                                                                                                                                                                                                                                                                                                                                                                                          |  |  |
|----------------|------------------------------------------------------------------------------------------------------------------------------------------------------------------------------------------------------------------------------------------------------------------------------------------------------------------------------------------------------------------------------------------------------------------------------------------------------------------------------------------------------------------------------------------------------------------------------|--|--|
| Year of<br>Map | Finding                                                                                                                                                                                                                                                                                                                                                                                                                                                                                                                                                                      |  |  |
| 1885           | The subject property is vacant. There is sparse residential development in the vicinity.                                                                                                                                                                                                                                                                                                                                                                                                                                                                                     |  |  |
| 1888           | The subject property is vacant except for a single-story residential dwelling and storage shed near the corner of Inyo Street and J Street facing 16 J Street. The general vicinity is developed with low-density residential development.                                                                                                                                                                                                                                                                                                                                   |  |  |
| 1898           | The subject property is primarily vacant except for a two-story boarding house and a small stable on the corner of Inyo Street and J Street (Arlington House) facing 853 J Street. Some commercial development has started west and northwest of the subject property. Residential development has become denser.                                                                                                                                                                                                                                                            |  |  |
| 1906           | The subject property is primarily vacant except for a two-story boarding house and a small stable on the corner of Inyo Street and J Street (now 803 J Street). There is residential development east and southeast; commercial development north, southwest and west.                                                                                                                                                                                                                                                                                                       |  |  |
| 1918           | The subject property is developed as in the 1906 map. Residential development in the vicinity is beginning to give way to commercial development.                                                                                                                                                                                                                                                                                                                                                                                                                            |  |  |
| 1948           | The subject property is developed with retail stores on the northwest end facing Fulton Street (formerly J Street) and a smaller retail structure with a restaurant and store facing Fulton Street. A second restaurant and smaller shops are facing Inyo Street. A parking area is on the southeast end. The parcel is bounded by Fulton Street and commercial development to the northeast; commercial and retail structures to the northwest; an alley and commercial structures to the southwest; Inyo Street and commercial development (a bus depot) to the southeast. |  |  |
| 1950           | The subject property is developed as in the 1948 map.                                                                                                                                                                                                                                                                                                                                                                                                                                                                                                                        |  |  |
| 1970           | The subject property has been developed into a commercial parking lot similar to current conditions. There are an alley and a parking lot west and north west of the subject property; south is Inyo Street and commercial development; east is the Fulton Mall and commercial development (parking garage); north is commercial and retail development facing the Fulton Mall.                                                                                                                                                                                              |  |  |