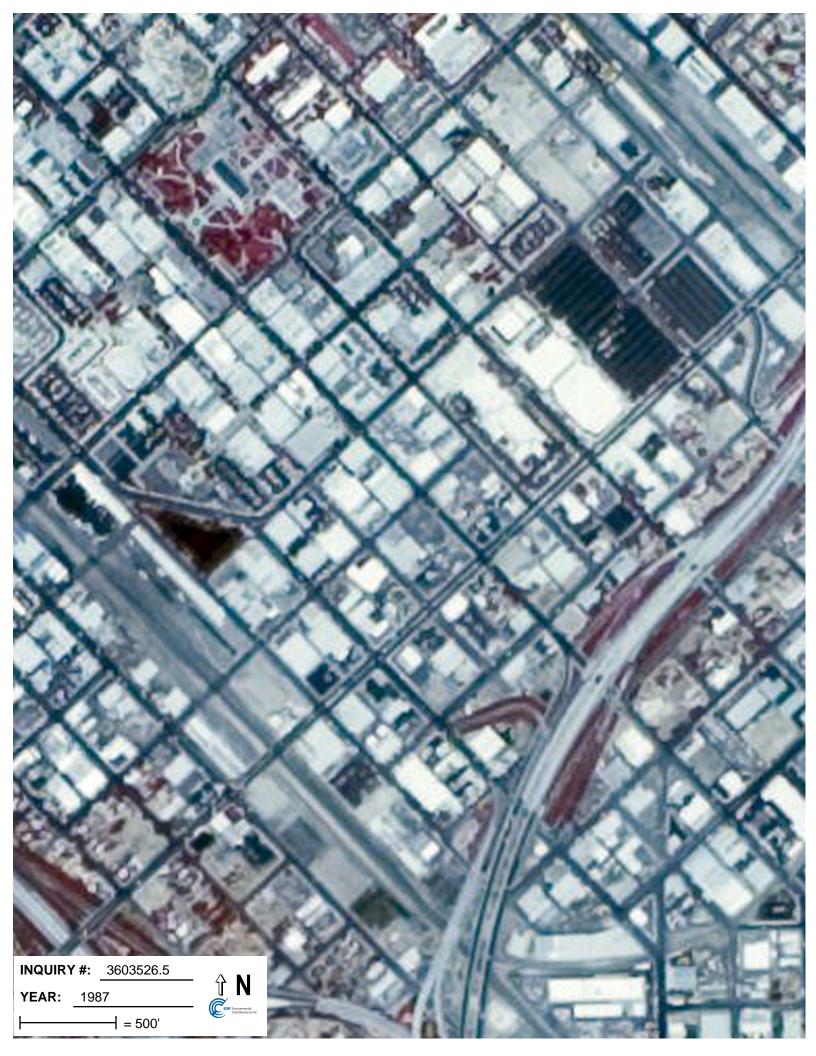

#### **Historical Aerial Photographs**

URS examined historic aerial photographs of the 829 Fulton St. (Fulton Mall) obtained from EDR for the years 1946, 1957, 1965, 1972, 1984, 1987, 1998, 2005, 2006, 2009, 2010, and 2012. A description of these aerial photographs is presented in Table 1. No RECs were identified through this review. A copy of the Historical Aerial Photographs is provided in Appendix D.

|                                          | Table 1 – Summary of Aerial Photograph Review for 829 Fulton St. (Fulton Mall)                                                                                                                                                                                                                                                                                                                                |  |  |
|------------------------------------------|---------------------------------------------------------------------------------------------------------------------------------------------------------------------------------------------------------------------------------------------------------------------------------------------------------------------------------------------------------------------------------------------------------------|--|--|
| Year of<br>Photo                         | Finding                                                                                                                                                                                                                                                                                                                                                                                                       |  |  |
| 1946                                     | The image is grainy and details are difficult to discern. The subject property is developed as part of downtown Fresno.                                                                                                                                                                                                                                                                                       |  |  |
| 1957                                     | The subject property is developed with large structure on the northwest end and a smaller structure and parking area on the southeast end. The parcel is bounded by Fulton Street and commercial development to the northeast; commercial and retail structures to the northwest; an alley and commercial structures to the southwest; Inyo Street and commercial development (a bus depot) to the southeast. |  |  |
| 1965                                     | The subject property is developed with large structure on the northwest end and a smaller structure and parking area on the southeast end. The parcel is bounded by the Fulton Mall and commercial development to the northeast; commercial and retail structures to the northwest; an alley and large paved parking lot to the southwest; Inyo Street and commercial development to the southeast.           |  |  |
| 1972                                     | The image is grainy and details are difficult to discern. The property appears to be a paved parking lot.<br>Broadway has been realigned and the parcel west of the subject property appears vacant.                                                                                                                                                                                                          |  |  |
| 1984,<br>1987,<br>1998                   | No changes are apparent to the subject property. A portion of the parcel west of the subject property is now a paved parking lot.                                                                                                                                                                                                                                                                             |  |  |
| 2005,<br>2006,<br>2009,<br>2010,<br>2012 | Chukchansi Park now appears west of the subject property. The subject property and vicinity appear developed similar to their current appearance.                                                                                                                                                                                                                                                             |  |  |