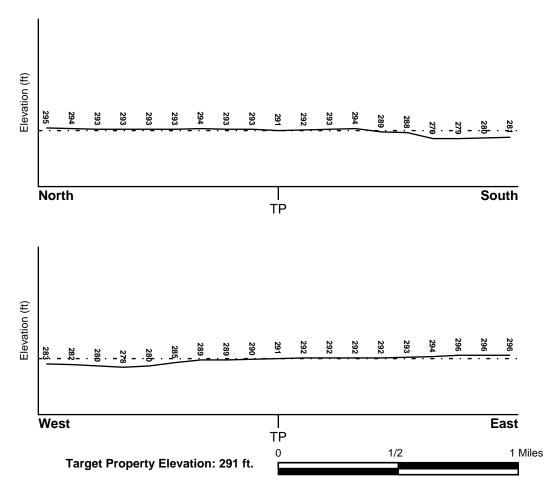

#### **Topography**

The Site is located in Section 4, Township 14 South, Range 20 East. Topographic map coverage of the site is provided by the US Geological Survey, Fresno South, California, 7.5 minute quadrangle, 1:24000 series, dated 1963, photo-revised 1981. The elevation of the site is approximately 291 feet above sea level with an increase in topographic relief to the southeast. The closest body of water is the San Joaquin River, located approximately 7 miles due north of the subject property.