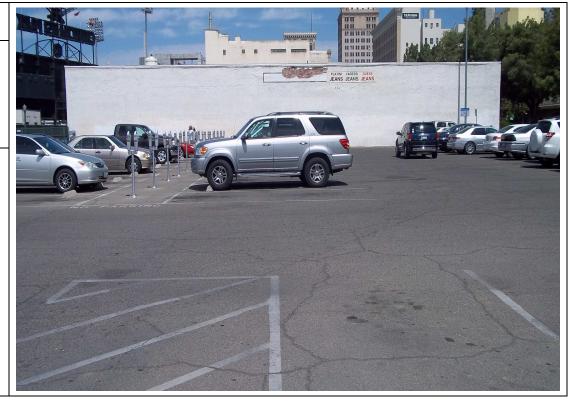

The Site is located in an area currently zoned CF (Central Fresno). Based on the neighborhood reconnaissance, the area is characterized by mixed uses, including predominantly retail and commercial development with Chukchansi Park located west of the parcel. Photographs of the Site are provided in Appendix A.

#### 5.2 General Site Setting

The subject property is a commercial parking lot acquired by the RDA in the 1960s. Surrounding properties include retail and commercial buildings and services in a generally urban, downtown setting. The parking lot was empty at the time of URS' site reconnaissance aside from vehicles in parking stalls and activities routinely associated with a commercial parking facility. No activities being conducted onsite or on adjacent properties appeared to create environmental concerns associated with the subject property parking lot.

#### 5.12 Stains

URS did not observe evidence of stained soil or stressed vegetation on the subject property during the site visit. The asphalt parking lot contained small amounts of normal oil staining associated with vehicles.