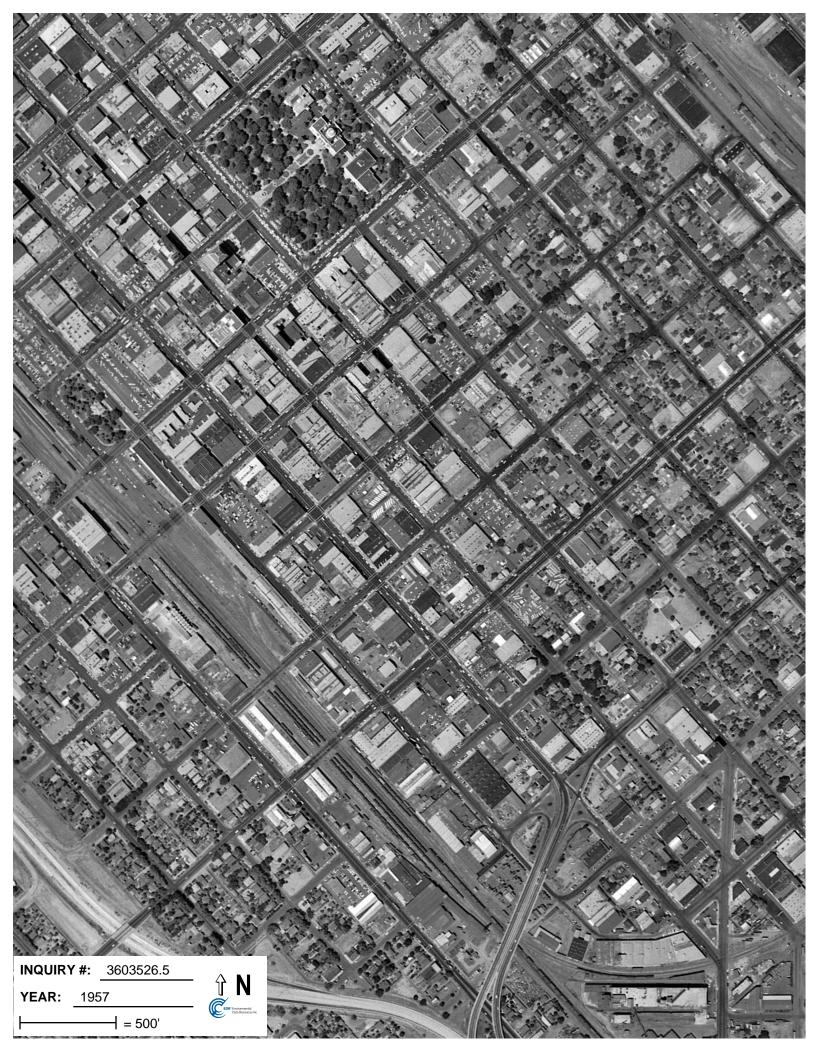

#### **Historical Aerial Photographs**

URS examined historic aerial photographs of the 829 Fulton St. (Fulton Mall) obtained from EDR for the years 1946, 1957, 1965, 1972, 1984, 1987, 1998, 2005, 2006, 2009, 2010, and 2012. A description of these aerial photographs is presented in Table 1. No RECs were identified through this review. A copy of the Historical Aerial Photographs is provided in Appendix D.

|                                          | Table 1 – Summary of Aerial Photograph Review for 829 Fulton St. (Fulton Mall)                                                                                                                                                                                                                                                                                                                                |  |  |
|------------------------------------------|---------------------------------------------------------------------------------------------------------------------------------------------------------------------------------------------------------------------------------------------------------------------------------------------------------------------------------------------------------------------------------------------------------------|--|--|
| Year of<br>Photo                         | Finding                                                                                                                                                                                                                                                                                                                                                                                                       |  |  |
| 1946                                     | The image is grainy and details are difficult to discern. The subject property is developed as part of downtown Fresno.                                                                                                                                                                                                                                                                                       |  |  |
| 1957                                     | The subject property is developed with large structure on the northwest end and a smaller structure and parking area on the southeast end. The parcel is bounded by Fulton Street and commercial development to the northeast; commercial and retail structures to the northwest; an alley and commercial structures to the southwest; Inyo Street and commercial development (a bus depot) to the southeast. |  |  |
| 1965                                     | The subject property is developed with large structure on the northwest end and a smaller structure and parking area on the southeast end. The parcel is bounded by the Fulton Mall and commercial development to the northeast; commercial and retail structures to the northwest; an alley and large paved parking lot to the southwest; Inyo Street and commercial development to the southeast.           |  |  |
| 1972                                     | The image is grainy and details are difficult to discern. The property appears to be a paved parking lot.<br>Broadway has been realigned and the parcel west of the subject property appears vacant.                                                                                                                                                                                                          |  |  |
| 1984,<br>1987,<br>1998                   | No changes are apparent to the subject property. A portion of the parcel west of the subject property is now a paved parking lot.                                                                                                                                                                                                                                                                             |  |  |
| 2005,<br>2006,<br>2009,<br>2010,<br>2012 | Chukchansi Park now appears west of the subject property. The subject property and vicinity appear developed similar to their current appearance.                                                                                                                                                                                                                                                             |  |  |