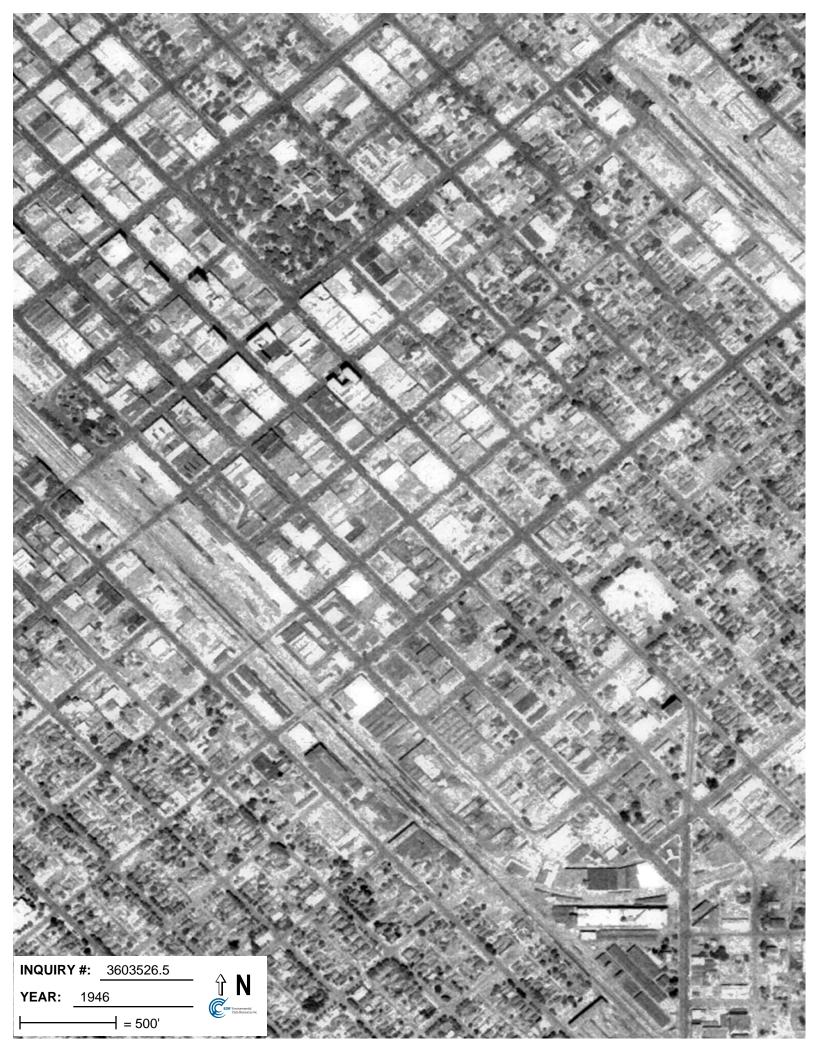

#### **Historical Aerial Photographs**

URS examined historic aerial photographs of the 829 Fulton St. (Fulton Mall) obtained from EDR for the years 1946, 1957, 1965, 1972, 1984, 1987, 1998, 2005, 2006, 2009, 2010, and 2012. A description of these aerial photographs is presented in Table 1. No RECs were identified through this review. A copy of the Historical Aerial Photographs is provided in Appendix D.

|                                          | Table 1 – Summary of Aerial Photograph Review for 829 Fulton St. (Fulton Mall)                                                                                                                                                                                                                                                                                                                                |  |  |
|------------------------------------------|---------------------------------------------------------------------------------------------------------------------------------------------------------------------------------------------------------------------------------------------------------------------------------------------------------------------------------------------------------------------------------------------------------------|--|--|
| Year of<br>Photo                         | Finding                                                                                                                                                                                                                                                                                                                                                                                                       |  |  |
| 1946                                     | The image is grainy and details are difficult to discern. The subject property is developed as part of downtown Fresno.                                                                                                                                                                                                                                                                                       |  |  |
| 1957                                     | The subject property is developed with large structure on the northwest end and a smaller structure and parking area on the southeast end. The parcel is bounded by Fulton Street and commercial development to the northeast; commercial and retail structures to the northwest; an alley and commercial structures to the southwest; Inyo Street and commercial development (a bus depot) to the southeast. |  |  |
| 1965                                     | The subject property is developed with large structure on the northwest end and a smaller structure and parking area on the southeast end. The parcel is bounded by the Fulton Mall and commercial development to the northeast; commercial and retail structures to the northwest; an alley and large paved parking lot to the southwest; Inyo Street and commercial development to the southeast.           |  |  |
| 1972                                     | The image is grainy and details are difficult to discern. The property appears to be a paved parking lot.<br>Broadway has been realigned and the parcel west of the subject property appears vacant.                                                                                                                                                                                                          |  |  |
| 1984,<br>1987,<br>1998                   | No changes are apparent to the subject property. A portion of the parcel west of the subject property is now a paved parking lot.                                                                                                                                                                                                                                                                             |  |  |
| 2005,<br>2006,<br>2009,<br>2010,<br>2012 | Chukchansi Park now appears west of the subject property. The subject property and vicinity appear developed similar to their current appearance.                                                                                                                                                                                                                                                             |  |  |