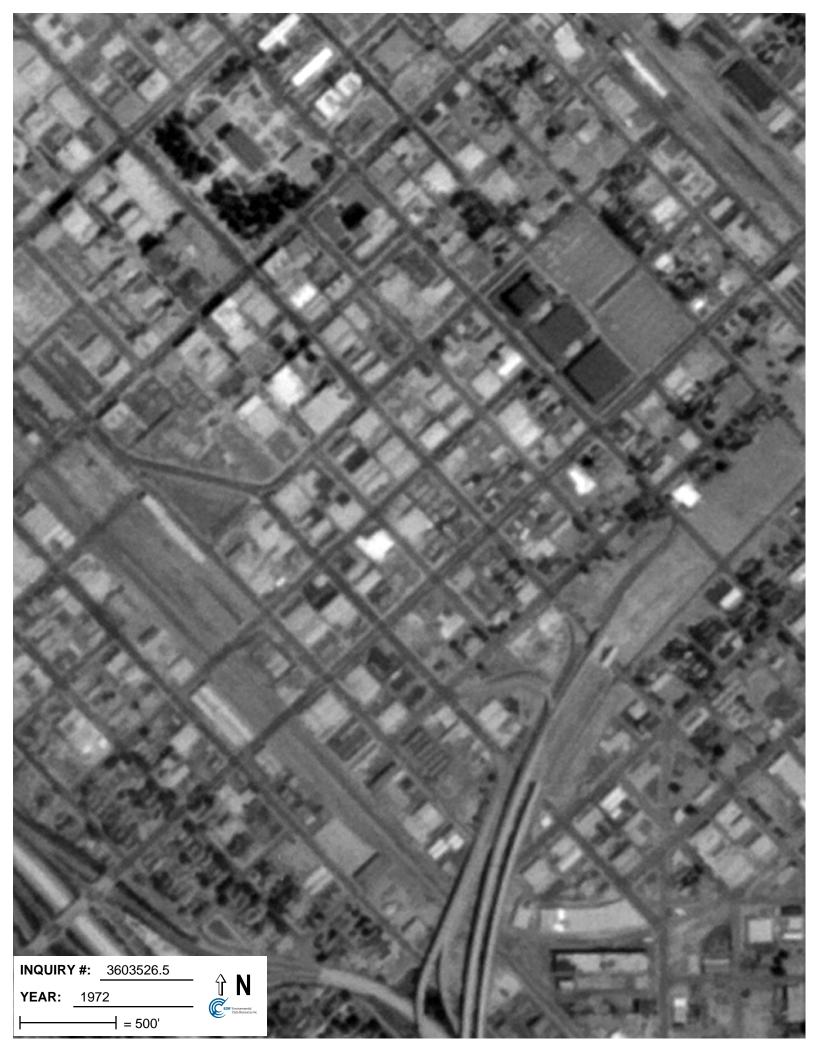

#### **Historical Aerial Photographs**

URS examined historic aerial photographs of the 829 Fulton St. (Fulton Mall) obtained from EDR for the years 1946, 1957, 1965, 1972, 1984, 1987, 1998, 2005, 2006, 2009, 2010, and 2012. A description of these aerial photographs is presented in Table 1. No RECs were identified through this review. A copy of the Historical Aerial Photographs is provided in Appendix D.

|                                          | Table 1 – Summary of Aerial Photograph Review for 829 Fulton St. (Fulton Mall)                                                                                                                                                                                                                                                                                                                                |  |  |
|------------------------------------------|---------------------------------------------------------------------------------------------------------------------------------------------------------------------------------------------------------------------------------------------------------------------------------------------------------------------------------------------------------------------------------------------------------------|--|--|
| Year of<br>Photo                         | Finding                                                                                                                                                                                                                                                                                                                                                                                                       |  |  |
| 1946                                     | The image is grainy and details are difficult to discern. The subject property is developed as part of downtown Fresno.                                                                                                                                                                                                                                                                                       |  |  |
| 1957                                     | The subject property is developed with large structure on the northwest end and a smaller structure and parking area on the southeast end. The parcel is bounded by Fulton Street and commercial development to the northeast; commercial and retail structures to the northwest; an alley and commercial structures to the southwest; Inyo Street and commercial development (a bus depot) to the southeast. |  |  |
| 1965                                     | The subject property is developed with large structure on the northwest end and a smaller structure and parking area on the southeast end. The parcel is bounded by the Fulton Mall and commercial development to the northeast; commercial and retail structures to the northwest; an alley and large paved parking lot to the southwest; Inyo Street and commercial development to the southeast.           |  |  |
| 1972                                     | The image is grainy and details are difficult to discern. The property appears to be a paved parking lot.<br>Broadway has been realigned and the parcel west of the subject property appears vacant.                                                                                                                                                                                                          |  |  |
| 1984,<br>1987,<br>1998                   | No changes are apparent to the subject property. A portion of the parcel west of the subject property is now a paved parking lot.                                                                                                                                                                                                                                                                             |  |  |
| 2005,<br>2006,<br>2009,<br>2010,<br>2012 | Chukchansi Park now appears west of the subject property. The subject property and vicinity appear developed similar to their current appearance.                                                                                                                                                                                                                                                             |  |  |