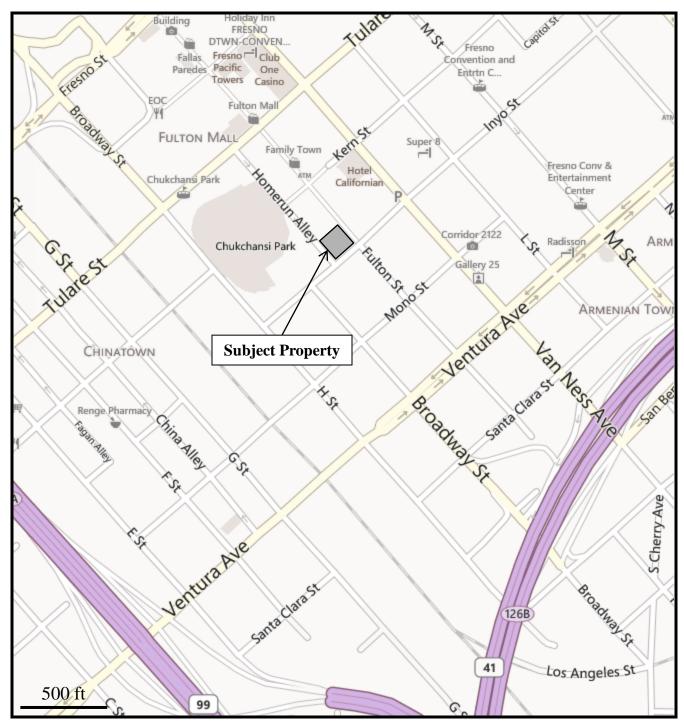

#### 2.1 Site Location and Legal Description

The subject property consists of a single parcel comprising approximately 0.61-acres of land located in Fresno, Fresno County, California (subject property). The parcel is a parking lot located at 829 Fulton Street (Fulton Mall). The County Assessor's parcel number is 468-282-23T. A Site Location Map is presented as Figure 1.

The Site is located in an area currently zoned CF (Central Fresno). Based on the neighborhood reconnaissance, the area is characterized by mixed uses, including predominantly retail and commercial development with Chukchansi Park located west of the parcel. Photographs of the Site are provided in Appendix A.

### 2.3 Current Use of the Site

The subject property is currently utilized as a commercial parking lot operated by City of Fresno. A Site Map is presented as Figure 2.