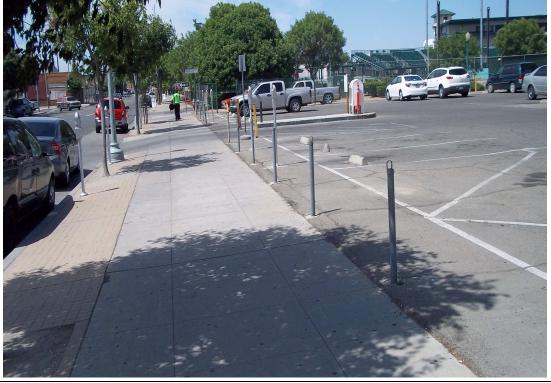

#### Description:

The southeast end of the subject property parking lot looking along Inyo Street.

#### Photo No. 4 Direction Photo Taken:

Looking southeast

#### **Description:**

View of "Homerun Alley" on the southwest side of the subject property. Across the alley from the site is Chukchansi Park.