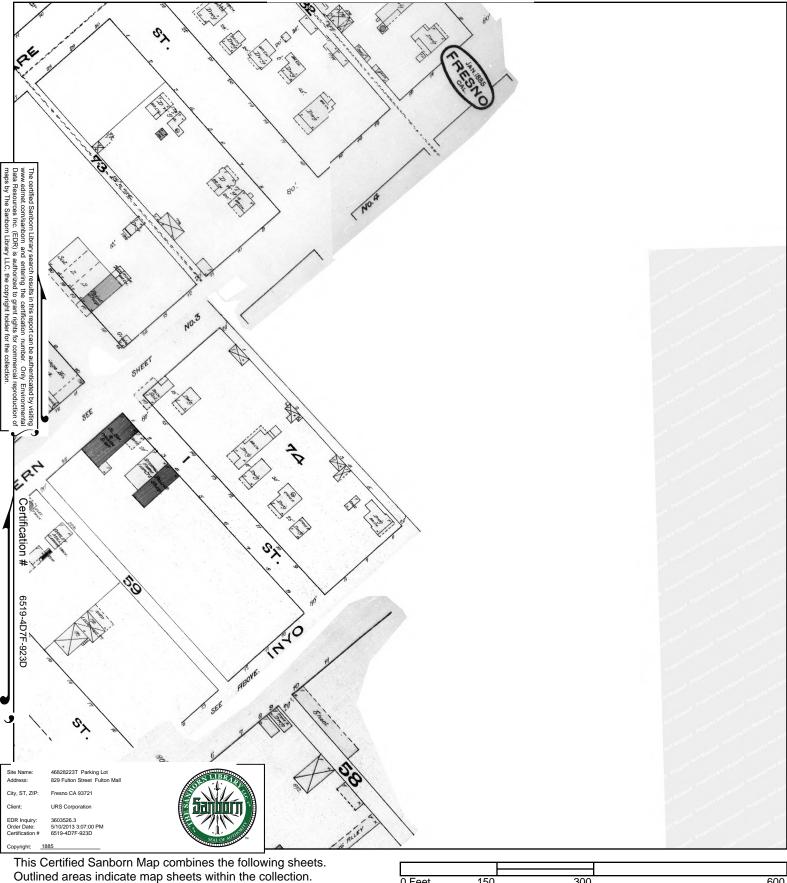

#### Sanborn Fire Insurance Maps

URS also contacted EDR to obtain Sanborn fire insurance maps for the subject property and surrounding area and dated 1885, 1888, 1898, 1906, 1918, 1948, 1950, and 1970. A description of

these maps is presented in Table 4. No RECs were identified through this review. A copy of the Sanborn Fire Insurance Map search results is provided in Appendix F.

|                | Table 3 – Summary of Sanborn Map Photograph Review for 829 Fulton St. (Fulton Mall)                                                                                                                                                                                                                                                                                                                                                                                                                                                                                          |  |  |
|----------------|------------------------------------------------------------------------------------------------------------------------------------------------------------------------------------------------------------------------------------------------------------------------------------------------------------------------------------------------------------------------------------------------------------------------------------------------------------------------------------------------------------------------------------------------------------------------------|--|--|
| Year of<br>Map | Finding                                                                                                                                                                                                                                                                                                                                                                                                                                                                                                                                                                      |  |  |
| 1885           | The subject property is vacant. There is sparse residential development in the vicinity.                                                                                                                                                                                                                                                                                                                                                                                                                                                                                     |  |  |
| 1888           | The subject property is vacant except for a single-story residential dwelling and storage shed near the corner of Inyo Street and J Street facing 16 J Street. The general vicinity is developed with low-density residential development.                                                                                                                                                                                                                                                                                                                                   |  |  |
| 1898           | The subject property is primarily vacant except for a two-story boarding house and a small stable on the corner of Inyo Street and J Street (Arlington House) facing 853 J Street. Some commercial development has started west and northwest of the subject property. Residential development has become denser.                                                                                                                                                                                                                                                            |  |  |
| 1906           | The subject property is primarily vacant except for a two-story boarding house and a small stable on the corner of Inyo Street and J Street (now 803 J Street). There is residential development east and southeast; commercial development north, southwest and west.                                                                                                                                                                                                                                                                                                       |  |  |
| 1918           | The subject property is developed as in the 1906 map. Residential development in the vicinity is beginning to give way to commercial development.                                                                                                                                                                                                                                                                                                                                                                                                                            |  |  |
| 1948           | The subject property is developed with retail stores on the northwest end facing Fulton Street (formerly J Street) and a smaller retail structure with a restaurant and store facing Fulton Street. A second restaurant and smaller shops are facing Inyo Street. A parking area is on the southeast end. The parcel is bounded by Fulton Street and commercial development to the northeast; commercial and retail structures to the northwest; an alley and commercial structures to the southwest; Inyo Street and commercial development (a bus depot) to the southeast. |  |  |
| 1950           | The subject property is developed as in the 1948 map.                                                                                                                                                                                                                                                                                                                                                                                                                                                                                                                        |  |  |
| 1970           | The subject property has been developed into a commercial parking lot similar to current conditions. There are an alley and a parking lot west and north west of the subject property; south is Inyo Street and commercial development; east is the Fulton Mall and commercial development (parking garage); north is commercial and retail development facing the Fulton Mall.                                                                                                                                                                                              |  |  |