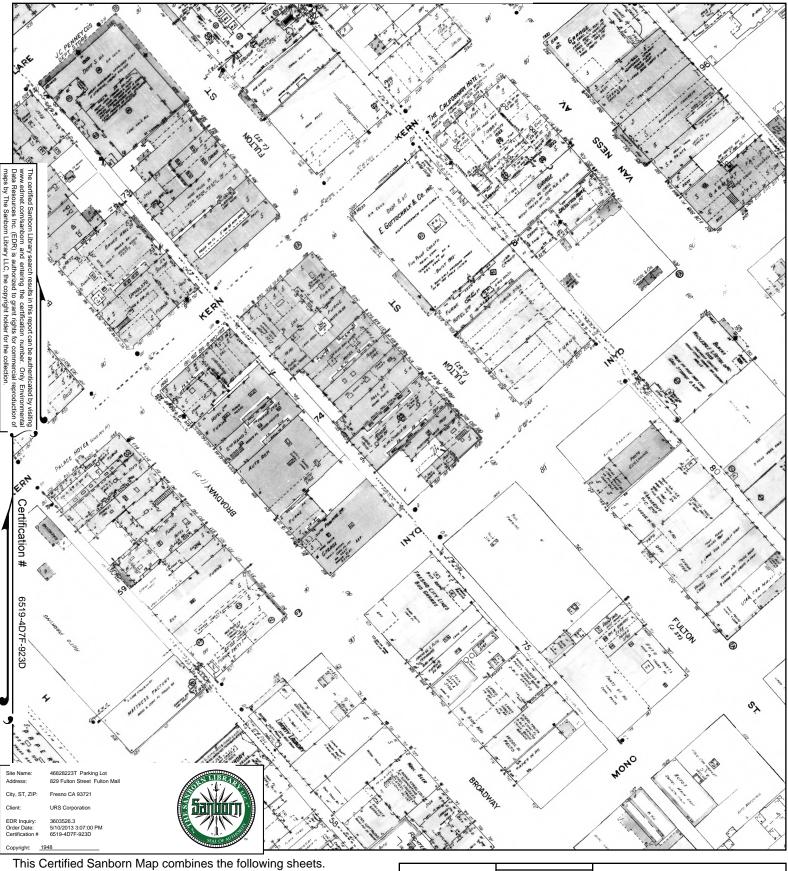

#### Sanborn Fire Insurance Maps

URS also contacted EDR to obtain Sanborn fire insurance maps for the subject property and surrounding area and dated 1885, 1888, 1898, 1906, 1918, 1948, 1950, and 1970. A description of

these maps is presented in Table 4. No RECs were identified through this review. A copy of the Sanborn Fire Insurance Map search results is provided in Appendix F.

|                | Table 3 – Summary of Sanborn Map Photograph Review for 829 Fulton St. (Fulton Mall)                                                                                                                                                                                                                                                                                                                                                                                                                                                                                          |  |  |
|----------------|------------------------------------------------------------------------------------------------------------------------------------------------------------------------------------------------------------------------------------------------------------------------------------------------------------------------------------------------------------------------------------------------------------------------------------------------------------------------------------------------------------------------------------------------------------------------------|--|--|
| Year of<br>Map | Finding                                                                                                                                                                                                                                                                                                                                                                                                                                                                                                                                                                      |  |  |
| 1885           | The subject property is vacant. There is sparse residential development in the vicinity.                                                                                                                                                                                                                                                                                                                                                                                                                                                                                     |  |  |
| 1888           | The subject property is vacant except for a single-story residential dwelling and storage shed near the corner of Inyo Street and J Street facing 16 J Street. The general vicinity is developed with low-density residential development.                                                                                                                                                                                                                                                                                                                                   |  |  |
| 1898           | The subject property is primarily vacant except for a two-story boarding house and a small stable on the corner of Inyo Street and J Street (Arlington House) facing 853 J Street. Some commercial development has started west and northwest of the subject property. Residential development has become denser.                                                                                                                                                                                                                                                            |  |  |
| 1906           | The subject property is primarily vacant except for a two-story boarding house and a small stable on the corner of Inyo Street and J Street (now 803 J Street). There is residential development east and southeast; commercial development north, southwest and west.                                                                                                                                                                                                                                                                                                       |  |  |
| 1918           | The subject property is developed as in the 1906 map. Residential development in the vicinity is beginning to give way to commercial development.                                                                                                                                                                                                                                                                                                                                                                                                                            |  |  |
| 1948           | The subject property is developed with retail stores on the northwest end facing Fulton Street (formerly J Street) and a smaller retail structure with a restaurant and store facing Fulton Street. A second restaurant and smaller shops are facing Inyo Street. A parking area is on the southeast end. The parcel is bounded by Fulton Street and commercial development to the northeast; commercial and retail structures to the northwest; an alley and commercial structures to the southwest; Inyo Street and commercial development (a bus depot) to the southeast. |  |  |
| 1950           | The subject property is developed as in the 1948 map.                                                                                                                                                                                                                                                                                                                                                                                                                                                                                                                        |  |  |
| 1970           | The subject property has been developed into a commercial parking lot similar to current conditions. There are an alley and a parking lot west and north west of the subject property; south is Inyo Street and commercial development; east is the Fulton Mall and commercial development (parking garage); north is commercial and retail development facing the Fulton Mall.                                                                                                                                                                                              |  |  |