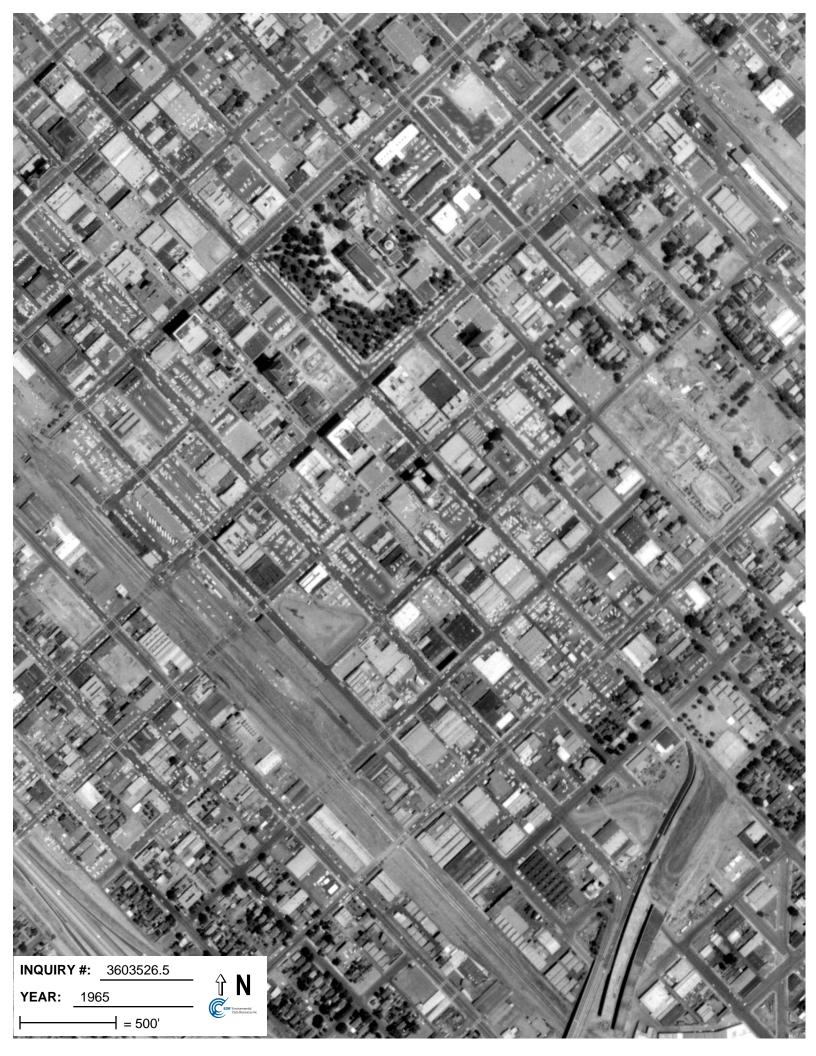

#### **Historical Aerial Photographs**

URS examined historic aerial photographs of the 829 Fulton St. (Fulton Mall) obtained from EDR for the years 1946, 1957, 1965, 1972, 1984, 1987, 1998, 2005, 2006, 2009, 2010, and 2012. A description of these aerial photographs is presented in Table 1. No RECs were identified through this review. A copy of the Historical Aerial Photographs is provided in Appendix D.

|                                          | Table 1 – Summary of Aerial Photograph Review for 829 Fulton St. (Fulton Mall)                                                                                                                                                                                                                                                                                                                                |  |  |
|------------------------------------------|---------------------------------------------------------------------------------------------------------------------------------------------------------------------------------------------------------------------------------------------------------------------------------------------------------------------------------------------------------------------------------------------------------------|--|--|
| Year of<br>Photo                         | Finding                                                                                                                                                                                                                                                                                                                                                                                                       |  |  |
| 1946                                     | The image is grainy and details are difficult to discern. The subject property is developed as part of downtown Fresno.                                                                                                                                                                                                                                                                                       |  |  |
| 1957                                     | The subject property is developed with large structure on the northwest end and a smaller structure and parking area on the southeast end. The parcel is bounded by Fulton Street and commercial development to the northeast; commercial and retail structures to the northwest; an alley and commercial structures to the southwest; Inyo Street and commercial development (a bus depot) to the southeast. |  |  |
| 1965                                     | The subject property is developed with large structure on the northwest end and a smaller structure and parking area on the southeast end. The parcel is bounded by the Fulton Mall and commercial development to the northeast; commercial and retail structures to the northwest; an alley and large paved parking lot to the southwest; Inyo Street and commercial development to the southeast.           |  |  |
| 1972                                     | The image is grainy and details are difficult to discern. The property appears to be a paved parking lot.<br>Broadway has been realigned and the parcel west of the subject property appears vacant.                                                                                                                                                                                                          |  |  |
| 1984,<br>1987,<br>1998                   | No changes are apparent to the subject property. A portion of the parcel west of the subject property is now a paved parking lot.                                                                                                                                                                                                                                                                             |  |  |
| 2005,<br>2006,<br>2009,<br>2010,<br>2012 | Chukchansi Park now appears west of the subject property. The subject property and vicinity appear developed similar to their current appearance.                                                                                                                                                                                                                                                             |  |  |