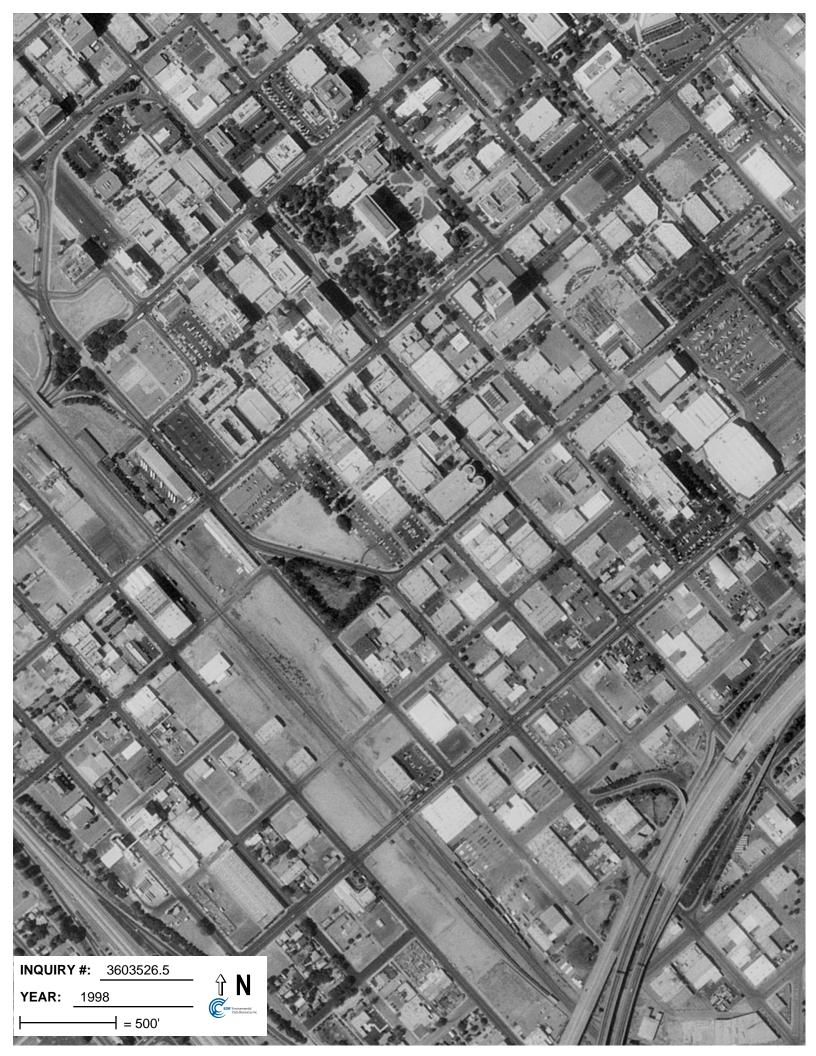

#### **Historical Aerial Photographs**

URS examined historic aerial photographs of the 829 Fulton St. (Fulton Mall) obtained from EDR for the years 1946, 1957, 1965, 1972, 1984, 1987, 1998, 2005, 2006, 2009, 2010, and 2012. A description of these aerial photographs is presented in Table 1. No RECs were identified through this review. A copy of the Historical Aerial Photographs is provided in Appendix D.

|                                          | Table 1 – Summary of Aerial Photograph Review for 829 Fulton St. (Fulton Mall)                                                                                                                                                                                                                                                                                                                                |  |  |
|------------------------------------------|---------------------------------------------------------------------------------------------------------------------------------------------------------------------------------------------------------------------------------------------------------------------------------------------------------------------------------------------------------------------------------------------------------------|--|--|
| Year of<br>Photo                         | Finding                                                                                                                                                                                                                                                                                                                                                                                                       |  |  |
| 1946                                     | The image is grainy and details are difficult to discern. The subject property is developed as part of downtown Fresno.                                                                                                                                                                                                                                                                                       |  |  |
| 1957                                     | The subject property is developed with large structure on the northwest end and a smaller structure and parking area on the southeast end. The parcel is bounded by Fulton Street and commercial development to the northeast; commercial and retail structures to the northwest; an alley and commercial structures to the southwest; Inyo Street and commercial development (a bus depot) to the southeast. |  |  |
| 1965                                     | The subject property is developed with large structure on the northwest end and a smaller structure and parking area on the southeast end. The parcel is bounded by the Fulton Mall and commercial development to the northeast; commercial and retail structures to the northwest; an alley and large paved parking lot to the southwest; Inyo Street and commercial development to the southeast.           |  |  |
| 1972                                     | The image is grainy and details are difficult to discern. The property appears to be a paved parking lot.<br>Broadway has been realigned and the parcel west of the subject property appears vacant.                                                                                                                                                                                                          |  |  |
| 1984,<br>1987,<br>1998                   | No changes are apparent to the subject property. A portion of the parcel west of the subject property is now a paved parking lot.                                                                                                                                                                                                                                                                             |  |  |
| 2005,<br>2006,<br>2009,<br>2010,<br>2012 | Chukchansi Park now appears west of the subject property. The subject property and vicinity appear developed similar to their current appearance.                                                                                                                                                                                                                                                             |  |  |