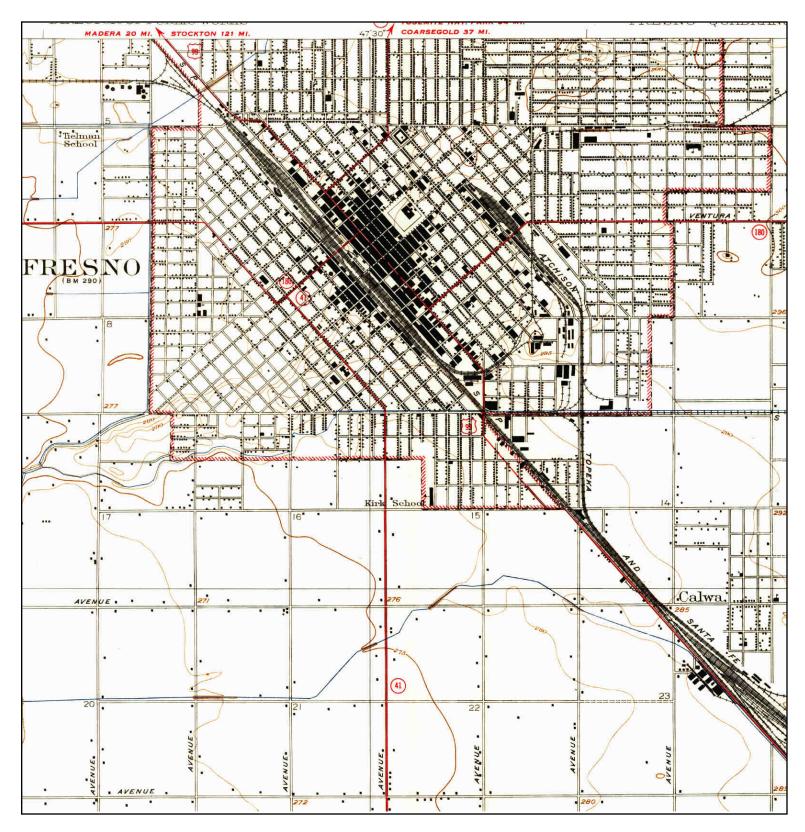

#### **Historical Topographic Maps**

URS reviewed historic topographic maps provided by EDR for the subject property and surrounding areas and dated 1942, 1946, 1963, 1972, and 1981. A description of these maps is presented in Table 2. No RECs were identified through this review. A copy of the Historical Topographic Maps is provided in Appendix E.

|                              | Table 2 – Summary of Topographic Map Photograph Review                                                                                                                                                                                                                                                |  |  |  |
|------------------------------|-------------------------------------------------------------------------------------------------------------------------------------------------------------------------------------------------------------------------------------------------------------------------------------------------------|--|--|--|
| Year of<br>Map               | Finding                                                                                                                                                                                                                                                                                               |  |  |  |
| 1942                         | The subject property and surrounding areas are shown as part of a downtown area; due to the scale of the map, site specific details are difficult to discern. The San Joaquin River appears to the northwest of the subject property.                                                                 |  |  |  |
| 1946<br>1963<br>1972<br>1981 | The subject property and surrounding areas are shown as part of a downtown area; due to the scale of the map, site specific details are difficult to discern. The San Joaquin River appears to the northwest of the subject property. The Courthouse is clearly landmarked near the subject property. |  |  |  |