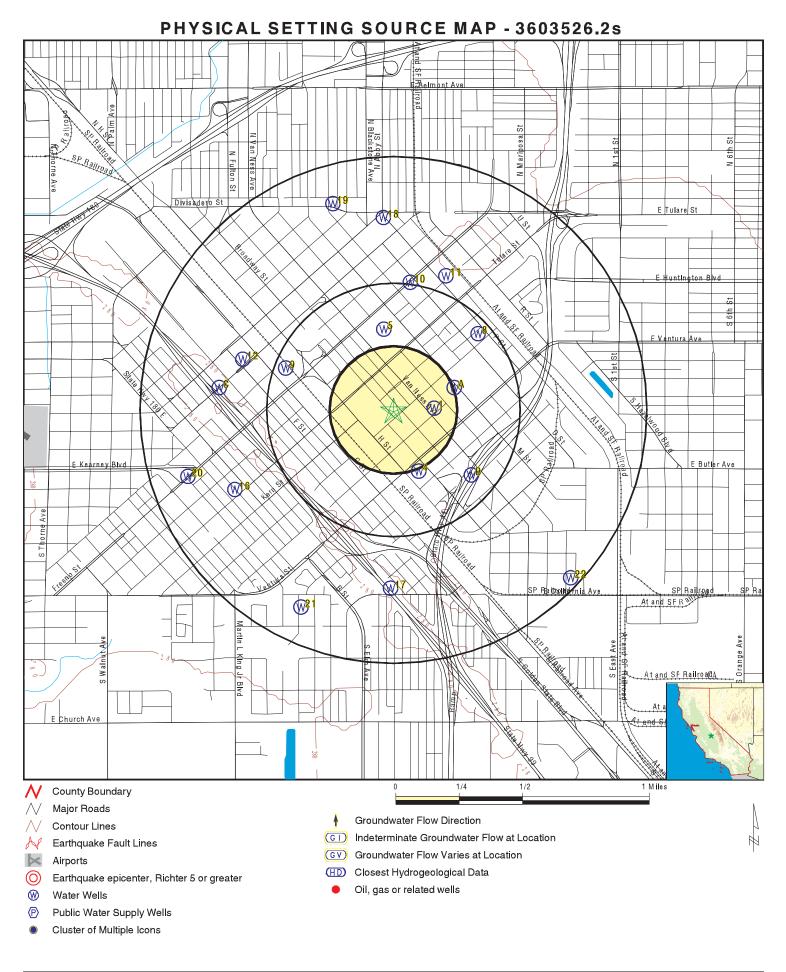

#### 4.3 **Physical Setting Sources**

#### **Topography**

The Site is located in Section 4, Township 14 South, Range 20 East. Topographic map coverage of the site is provided by the US Geological Survey, Fresno South, California, 7.5 minute quadrangle, 1:24000 series, dated 1963, photo-revised 1981. The elevation of the site is approximately 291 feet above sea level with an increase in topographic relief to the southeast. The closest body of water is the San Joaquin River, located approximately 7 miles due north of the subject property.

#### Hydrogeology/Hydrology

The study area is in an area commonly referred to as the San Joaquin groundwater basin and th Kings groundwater sub-basin. This area is bounded on the north by the San Joaquin River, on the south by the Kings River, on the west by the Fresno Slough, and on the east by the Friant-Kern Canal and consolidated rocks of the Sierra Nevada (Burton et al., 2011).

No site-specific groundwater data was available for the subject property; however information obtained from GeoTracker indicates that depth to groundwater for wells in the general vicinity of the subject property was approximately 110 feet below ground surface in January 2013 and groundwater flow direction has historically been to the north-east (RWQCB Letter, 2013). In the subject area as well as in the greater San Joaquin Valley in general, snow melt run off from the Sierra Nevada and percolating irrigation water have been the primary sources of groundwater recharge since the early 1900s. Approximately 85% of groundwater is used for the irrigation of farmland (Burton et al., 2011).