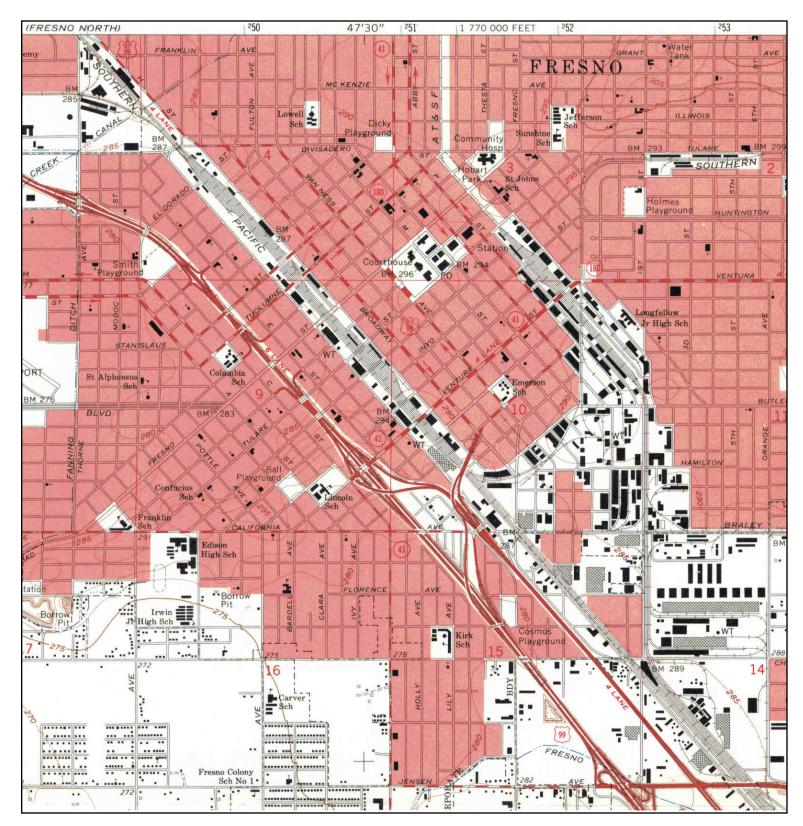

#### 2.1 Site Location and Legal Description

The subject property consists of a single parcel comprising approximately 0.61-acres of land located in Fresno, Fresno County, California (subject property). The parcel is a parking lot located at 829 Fulton Street (Fulton Mall). The County Assessor's parcel number is 468-282-23T. A Site Location Map is presented as Figure 1.

### 2.3 Current Use of the Site

The subject property is currently utilized as a commercial parking lot operated by City of Fresno. A Site Map is presented as Figure 2.

### SITE MAP

FIGURE 2

APPENDICES