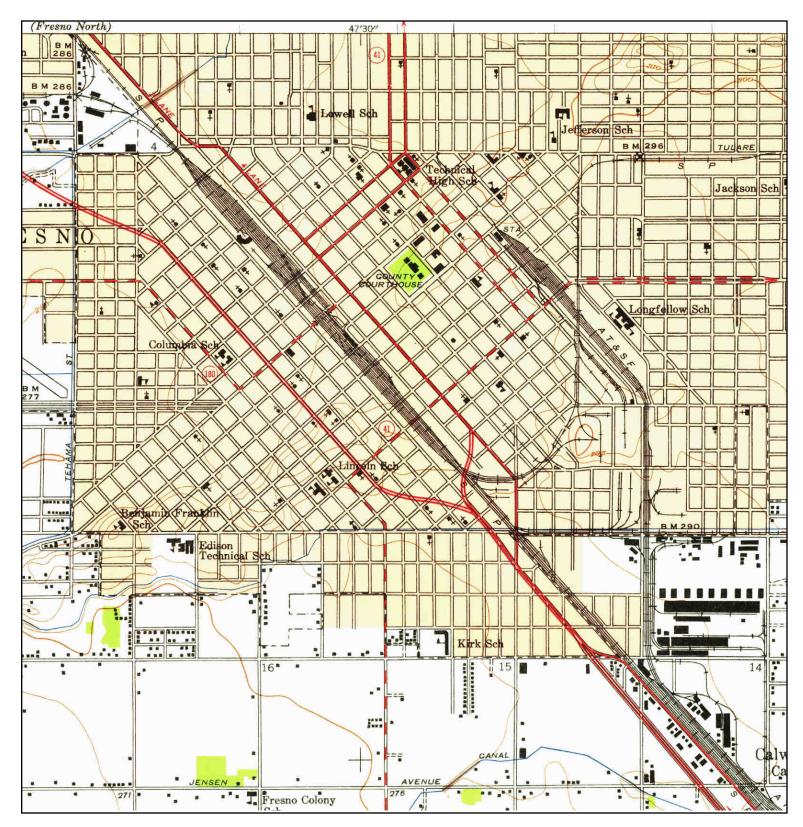

#### **Historical Topographic Maps**

URS reviewed historic topographic maps provided by EDR for the subject property and surrounding areas and dated 1942, 1946, 1963, 1972, and 1981. A description of these maps is presented in Table 2. No RECs were identified through this review. A copy of the Historical Topographic Maps is provided in Appendix E.

|                              | Table 2 – Summary of Topographic Map Photograph Review                                                                                                                                                                                                                                                |  |  |  |
|------------------------------|-------------------------------------------------------------------------------------------------------------------------------------------------------------------------------------------------------------------------------------------------------------------------------------------------------|--|--|--|
| Year of<br>Map               | Finding                                                                                                                                                                                                                                                                                               |  |  |  |
| 1942                         | The subject property and surrounding areas are shown as part of a downtown area; due to the scale of the map, site specific details are difficult to discern. The San Joaquin River appears to the northwest of the subject property.                                                                 |  |  |  |
| 1946<br>1963<br>1972<br>1981 | The subject property and surrounding areas are shown as part of a downtown area; due to the scale of the map, site specific details are difficult to discern. The San Joaquin River appears to the northwest of the subject property. The Courthouse is clearly landmarked near the subject property. |  |  |  |