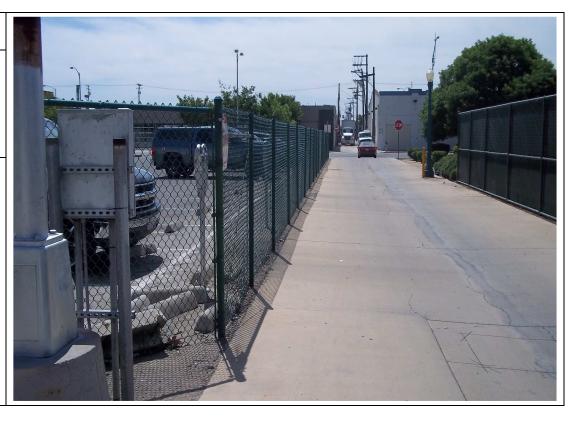

# 5 Direction Photo

Photo No.

Taken:

Looking northeast

### Description:

View across the subject property parcel. The structure in the rear of the frame is a multistory parking facility beyond the Fulton Mall.