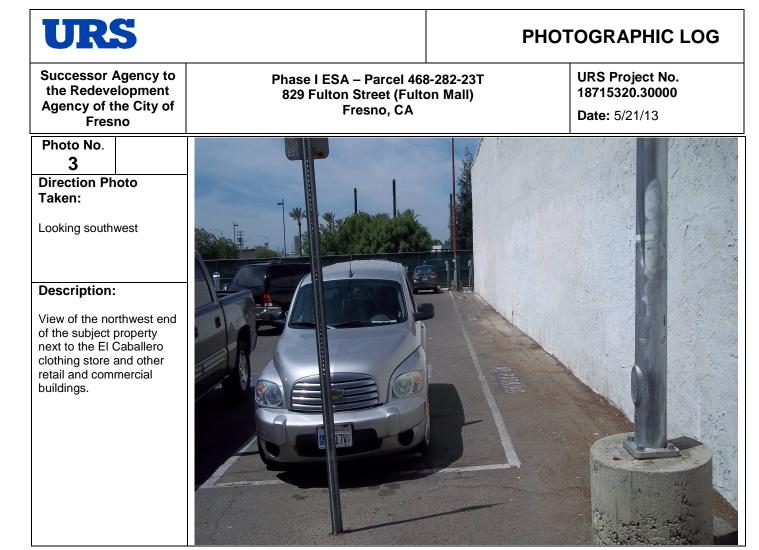

### Photo No. 6 Direction Photo Taken:

Looking northwest

## Description:

View across the subject property parcel. The structure in the rear of the frame is the El Caballero clothing store and other retail businesses facing the Fulton Mall to the right. Chukchansi Park is partially visible in the upper left hand corner of the frame.