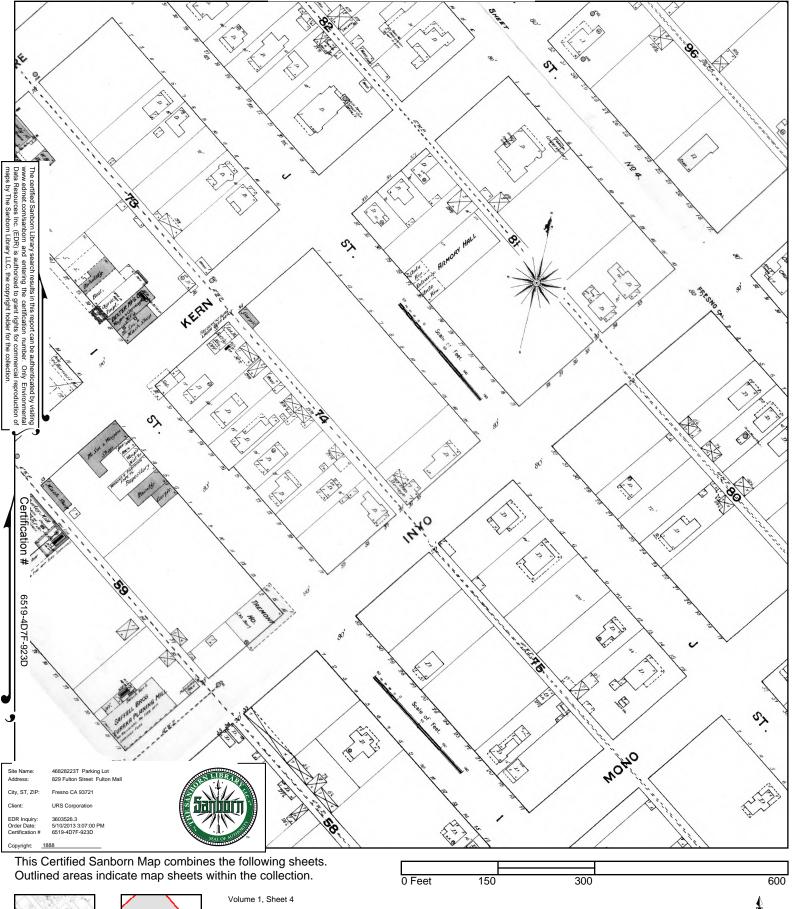

#### Sanborn Fire Insurance Maps

URS also contacted EDR to obtain Sanborn fire insurance maps for the subject property and surrounding area and dated 1885, 1888, 1898, 1906, 1918, 1948, 1950, and 1970. A description of

these maps is presented in Table 4. No RECs were identified through this review. A copy of the Sanborn Fire Insurance Map search results is provided in Appendix F.

|                | Table 3 – Summary of Sanborn Map Photograph Review for 829 Fulton St. (Fulton Mall)                                                                                                                                                                                                                                                                                                                                                                                                                                                                                          |  |  |
|----------------|------------------------------------------------------------------------------------------------------------------------------------------------------------------------------------------------------------------------------------------------------------------------------------------------------------------------------------------------------------------------------------------------------------------------------------------------------------------------------------------------------------------------------------------------------------------------------|--|--|
| Year of<br>Map | Finding                                                                                                                                                                                                                                                                                                                                                                                                                                                                                                                                                                      |  |  |
| 1885           | The subject property is vacant. There is sparse residential development in the vicinity.                                                                                                                                                                                                                                                                                                                                                                                                                                                                                     |  |  |
| 1888           | The subject property is vacant except for a single-story residential dwelling and storage shed near the corner of Inyo Street and J Street facing 16 J Street. The general vicinity is developed with low-density residential development.                                                                                                                                                                                                                                                                                                                                   |  |  |
| 1898           | The subject property is primarily vacant except for a two-story boarding house and a small stable on the corner of Inyo Street and J Street (Arlington House) facing 853 J Street. Some commercial development has started west and northwest of the subject property. Residential development has become denser.                                                                                                                                                                                                                                                            |  |  |
| 1906           | The subject property is primarily vacant except for a two-story boarding house and a small stable on the corner of Inyo Street and J Street (now 803 J Street). There is residential development east and southeast; commercial development north, southwest and west.                                                                                                                                                                                                                                                                                                       |  |  |
| 1918           | The subject property is developed as in the 1906 map. Residential development in the vicinity is beginning to give way to commercial development.                                                                                                                                                                                                                                                                                                                                                                                                                            |  |  |
| 1948           | The subject property is developed with retail stores on the northwest end facing Fulton Street (formerly J Street) and a smaller retail structure with a restaurant and store facing Fulton Street. A second restaurant and smaller shops are facing Inyo Street. A parking area is on the southeast end. The parcel is bounded by Fulton Street and commercial development to the northeast; commercial and retail structures to the northwest; an alley and commercial structures to the southwest; Inyo Street and commercial development (a bus depot) to the southeast. |  |  |
| 1950           | The subject property is developed as in the 1948 map.                                                                                                                                                                                                                                                                                                                                                                                                                                                                                                                        |  |  |
| 1970           | The subject property has been developed into a commercial parking lot similar to current conditions. There are an alley and a parking lot west and north west of the subject property; south is Inyo Street and commercial development; east is the Fulton Mall and commercial development (parking garage); north is commercial and retail development facing the Fulton Mall.                                                                                                                                                                                              |  |  |