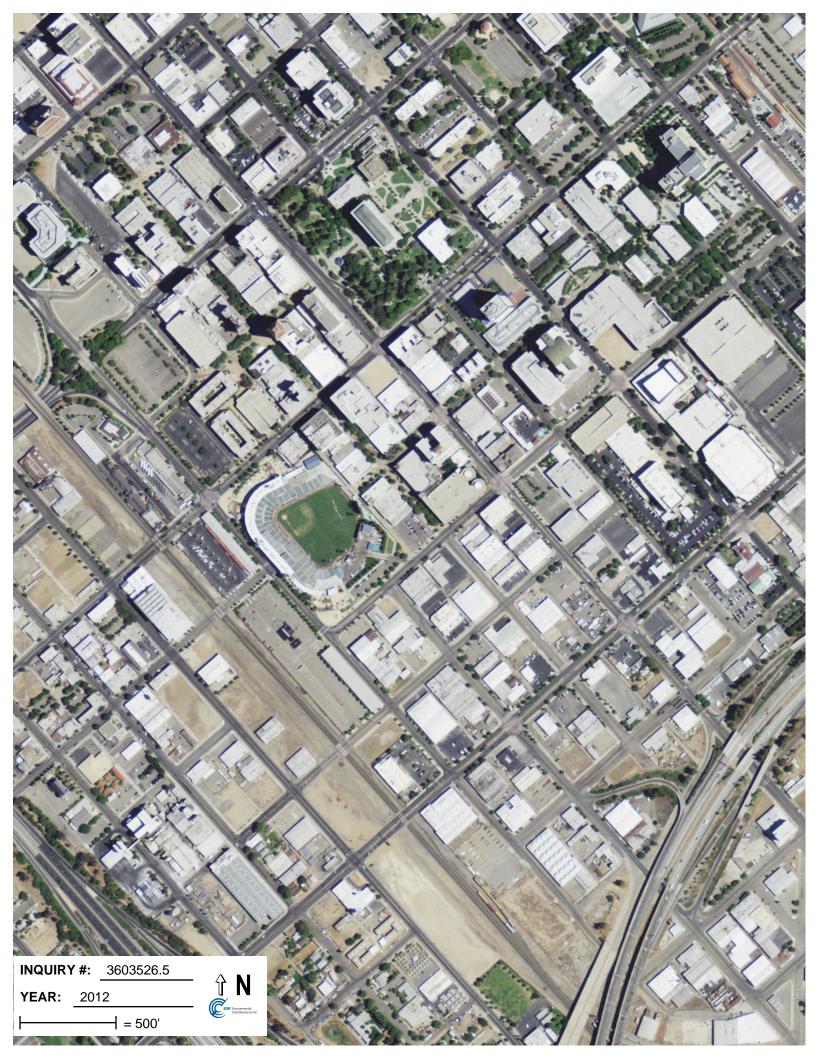

#### **Historical Aerial Photographs**

URS examined historic aerial photographs of the 829 Fulton St. (Fulton Mall) obtained from EDR for the years 1946, 1957, 1965, 1972, 1984, 1987, 1998, 2005, 2006, 2009, 2010, and 2012. A description of these aerial photographs is presented in Table 1. No RECs were identified through this review. A copy of the Historical Aerial Photographs is provided in Appendix D.

|                                          | Table 1 – Summary of Aerial Photograph Review for 829 Fulton St. (Fulton Mall)                                                                                                                                                                                                                                                                                                                                |  |  |
|------------------------------------------|---------------------------------------------------------------------------------------------------------------------------------------------------------------------------------------------------------------------------------------------------------------------------------------------------------------------------------------------------------------------------------------------------------------|--|--|
| Year of<br>Photo                         | Finding                                                                                                                                                                                                                                                                                                                                                                                                       |  |  |
| 1946                                     | The image is grainy and details are difficult to discern. The subject property is developed as part of downtown Fresno.                                                                                                                                                                                                                                                                                       |  |  |
| 1957                                     | The subject property is developed with large structure on the northwest end and a smaller structure and parking area on the southeast end. The parcel is bounded by Fulton Street and commercial development to the northeast; commercial and retail structures to the northwest; an alley and commercial structures to the southwest; Inyo Street and commercial development (a bus depot) to the southeast. |  |  |
| 1965                                     | The subject property is developed with large structure on the northwest end and a smaller structure and parking area on the southeast end. The parcel is bounded by the Fulton Mall and commercial development to the northeast; commercial and retail structures to the northwest; an alley and large paved parking lot to the southwest; Inyo Street and commercial development to the southeast.           |  |  |
| 1972                                     | The image is grainy and details are difficult to discern. The property appears to be a paved parking lot.<br>Broadway has been realigned and the parcel west of the subject property appears vacant.                                                                                                                                                                                                          |  |  |
| 1984,<br>1987,<br>1998                   | No changes are apparent to the subject property. A portion of the parcel west of the subject property is now a paved parking lot.                                                                                                                                                                                                                                                                             |  |  |
| 2005,<br>2006,<br>2009,<br>2010,<br>2012 | Chukchansi Park now appears west of the subject property. The subject property and vicinity appear developed similar to their current appearance.                                                                                                                                                                                                                                                             |  |  |