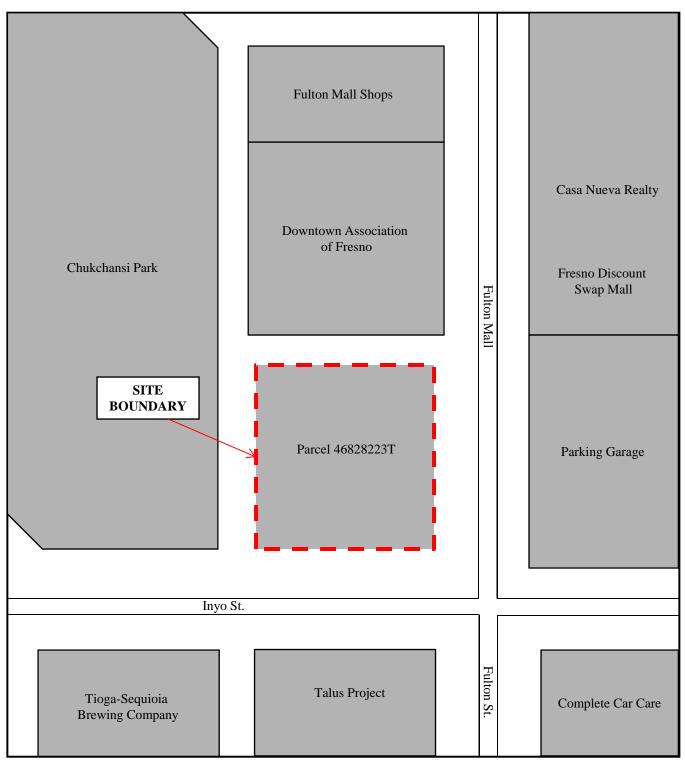

Northeast:Fulton (Street) Mall and commercial development including the multi-story<br/>"Spiral" Parking Garage.Northwest:Commercial and retail shops facing the Fulton Mall.West/Southwest:Homerun Alley and Chukchansi Park.Southeast:Inyo Street; then Commercial buildings including Talus Project and<br/>Complete Car Care.