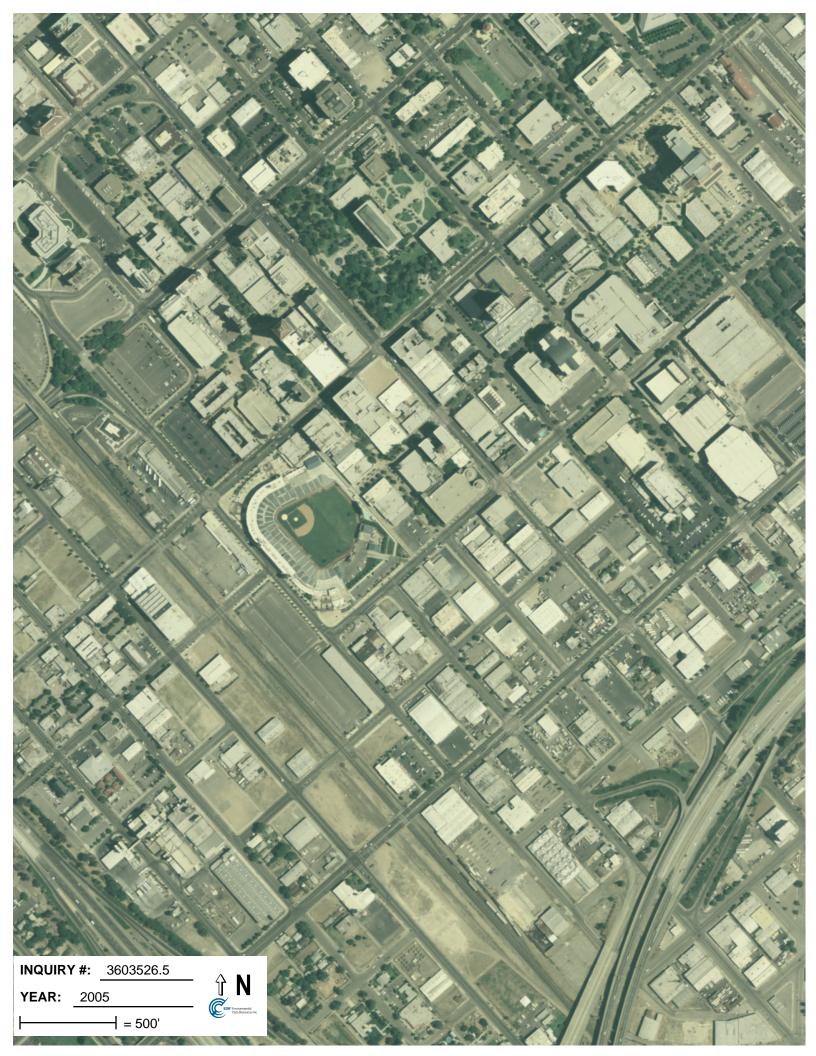

#### **Historical Aerial Photographs**

URS examined historic aerial photographs of the 829 Fulton St. (Fulton Mall) obtained from EDR for the years 1946, 1957, 1965, 1972, 1984, 1987, 1998, 2005, 2006, 2009, 2010, and 2012. A description of these aerial photographs is presented in Table 1. No RECs were identified through this review. A copy of the Historical Aerial Photographs is provided in Appendix D.

|                                          | Table 1 – Summary of Aerial Photograph Review for 829 Fulton St. (Fulton Mall)                                                                                                                                                                                                                                                                                                                                |  |  |
|------------------------------------------|---------------------------------------------------------------------------------------------------------------------------------------------------------------------------------------------------------------------------------------------------------------------------------------------------------------------------------------------------------------------------------------------------------------|--|--|
| Year of<br>Photo                         | Finding                                                                                                                                                                                                                                                                                                                                                                                                       |  |  |
| 1946                                     | The image is grainy and details are difficult to discern. The subject property is developed as part of downtown Fresno.                                                                                                                                                                                                                                                                                       |  |  |
| 1957                                     | The subject property is developed with large structure on the northwest end and a smaller structure and parking area on the southeast end. The parcel is bounded by Fulton Street and commercial development to the northeast; commercial and retail structures to the northwest; an alley and commercial structures to the southwest; Inyo Street and commercial development (a bus depot) to the southeast. |  |  |
| 1965                                     | The subject property is developed with large structure on the northwest end and a smaller structure and parking area on the southeast end. The parcel is bounded by the Fulton Mall and commercial development to the northeast; commercial and retail structures to the northwest; an alley and large paved parking lot to the southwest; Inyo Street and commercial development to the southeast.           |  |  |
| 1972                                     | The image is grainy and details are difficult to discern. The property appears to be a paved parking lot.<br>Broadway has been realigned and the parcel west of the subject property appears vacant.                                                                                                                                                                                                          |  |  |
| 1984,<br>1987,<br>1998                   | No changes are apparent to the subject property. A portion of the parcel west of the subject property is now a paved parking lot.                                                                                                                                                                                                                                                                             |  |  |
| 2005,<br>2006,<br>2009,<br>2010,<br>2012 | Chukchansi Park now appears west of the subject property. The subject property and vicinity appear developed similar to their current appearance.                                                                                                                                                                                                                                                             |  |  |