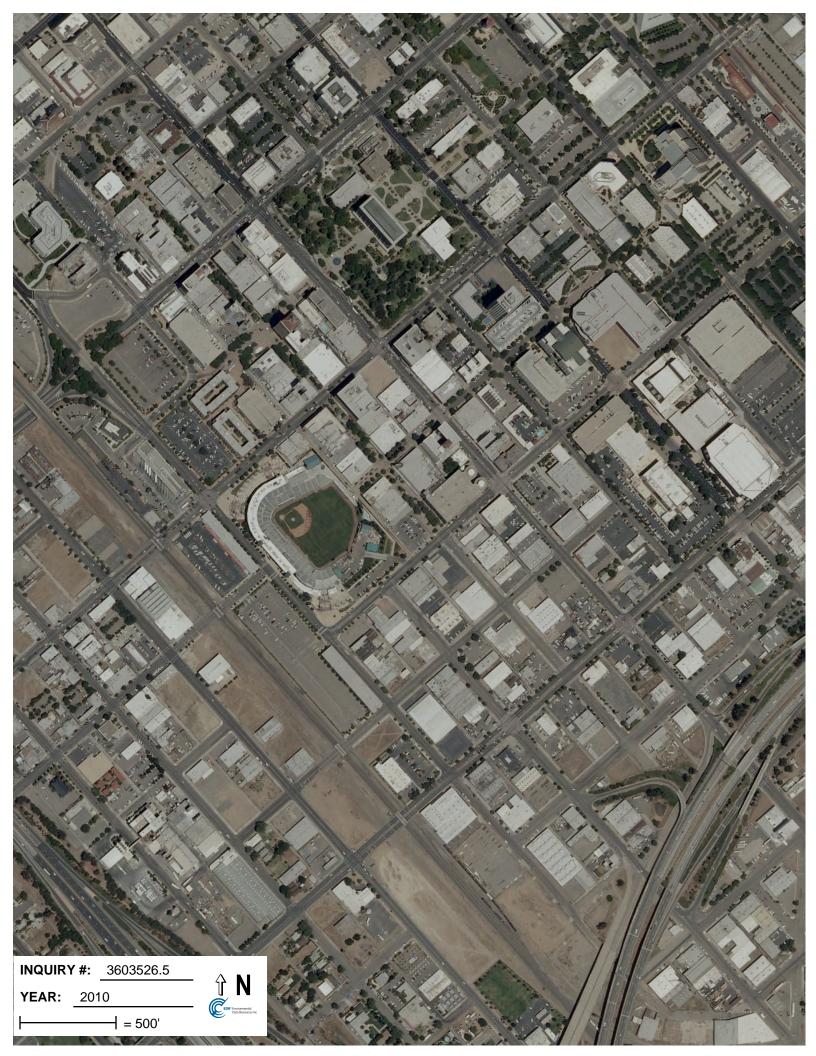

#### **Historical Aerial Photographs**

URS examined historic aerial photographs of the 829 Fulton St. (Fulton Mall) obtained from EDR for the years 1946, 1957, 1965, 1972, 1984, 1987, 1998, 2005, 2006, 2009, 2010, and 2012. A description of these aerial photographs is presented in Table 1. No RECs were identified through this review. A copy of the Historical Aerial Photographs is provided in Appendix D.

|                                          | Table 1 – Summary of Aerial Photograph Review for 829 Fulton St. (Fulton Mall)                                                                                                                                                                                                                                                                                                                                |  |  |
|------------------------------------------|---------------------------------------------------------------------------------------------------------------------------------------------------------------------------------------------------------------------------------------------------------------------------------------------------------------------------------------------------------------------------------------------------------------|--|--|
| Year of<br>Photo                         | Finding                                                                                                                                                                                                                                                                                                                                                                                                       |  |  |
| 1946                                     | The image is grainy and details are difficult to discern. The subject property is developed as part of downtown Fresno.                                                                                                                                                                                                                                                                                       |  |  |
| 1957                                     | The subject property is developed with large structure on the northwest end and a smaller structure and parking area on the southeast end. The parcel is bounded by Fulton Street and commercial development to the northeast; commercial and retail structures to the northwest; an alley and commercial structures to the southwest; Inyo Street and commercial development (a bus depot) to the southeast. |  |  |
| 1965                                     | The subject property is developed with large structure on the northwest end and a smaller structure and parking area on the southeast end. The parcel is bounded by the Fulton Mall and commercial development to the northeast; commercial and retail structures to the northwest; an alley and large paved parking lot to the southwest; Inyo Street and commercial development to the southeast.           |  |  |
| 1972                                     | The image is grainy and details are difficult to discern. The property appears to be a paved parking lot.<br>Broadway has been realigned and the parcel west of the subject property appears vacant.                                                                                                                                                                                                          |  |  |
| 1984,<br>1987,<br>1998                   | No changes are apparent to the subject property. A portion of the parcel west of the subject property is now a paved parking lot.                                                                                                                                                                                                                                                                             |  |  |
| 2005,<br>2006,<br>2009,<br>2010,<br>2012 | Chukchansi Park now appears west of the subject property. The subject property and vicinity appear developed similar to their current appearance.                                                                                                                                                                                                                                                             |  |  |