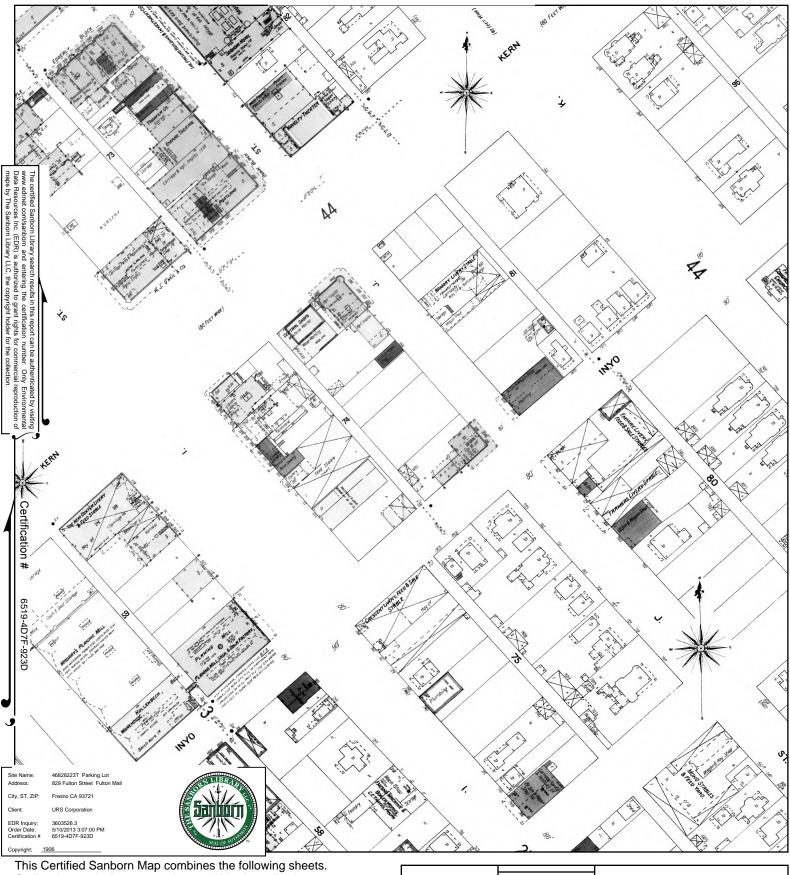

#### Sanborn Fire Insurance Maps

URS also contacted EDR to obtain Sanborn fire insurance maps for the subject property and surrounding area and dated 1885, 1888, 1898, 1906, 1918, 1948, 1950, and 1970. A description of

these maps is presented in Table 4. No RECs were identified through this review. A copy of the Sanborn Fire Insurance Map search results is provided in Appendix F.

|                | Table 3 – Summary of Sanborn Map Photograph Review for 829 Fulton St. (Fulton Mall)                                                                                                                                                                                                                                                                                                                                                                                                                                                                                          |  |  |
|----------------|------------------------------------------------------------------------------------------------------------------------------------------------------------------------------------------------------------------------------------------------------------------------------------------------------------------------------------------------------------------------------------------------------------------------------------------------------------------------------------------------------------------------------------------------------------------------------|--|--|
| Year of<br>Map | Finding                                                                                                                                                                                                                                                                                                                                                                                                                                                                                                                                                                      |  |  |
| 1885           | The subject property is vacant. There is sparse residential development in the vicinity.                                                                                                                                                                                                                                                                                                                                                                                                                                                                                     |  |  |
| 1888           | The subject property is vacant except for a single-story residential dwelling and storage shed near the corner of Inyo Street and J Street facing 16 J Street. The general vicinity is developed with low-density residential development.                                                                                                                                                                                                                                                                                                                                   |  |  |
| 1898           | The subject property is primarily vacant except for a two-story boarding house and a small stable on the corner of Inyo Street and J Street (Arlington House) facing 853 J Street. Some commercial development has started west and northwest of the subject property. Residential development has become denser.                                                                                                                                                                                                                                                            |  |  |
| 1906           | The subject property is primarily vacant except for a two-story boarding house and a small stable on the corner of Inyo Street and J Street (now 803 J Street). There is residential development east and southeast; commercial development north, southwest and west.                                                                                                                                                                                                                                                                                                       |  |  |
| 1918           | The subject property is developed as in the 1906 map. Residential development in the vicinity is beginning to give way to commercial development.                                                                                                                                                                                                                                                                                                                                                                                                                            |  |  |
| 1948           | The subject property is developed with retail stores on the northwest end facing Fulton Street (formerly J Street) and a smaller retail structure with a restaurant and store facing Fulton Street. A second restaurant and smaller shops are facing Inyo Street. A parking area is on the southeast end. The parcel is bounded by Fulton Street and commercial development to the northeast; commercial and retail structures to the northwest; an alley and commercial structures to the southwest; Inyo Street and commercial development (a bus depot) to the southeast. |  |  |
| 1950           | The subject property is developed as in the 1948 map.                                                                                                                                                                                                                                                                                                                                                                                                                                                                                                                        |  |  |
| 1970           | The subject property has been developed into a commercial parking lot similar to current conditions. There are an alley and a parking lot west and north west of the subject property; south is Inyo Street and commercial development; east is the Fulton Mall and commercial development (parking garage); north is commercial and retail development facing the Fulton Mall.                                                                                                                                                                                              |  |  |