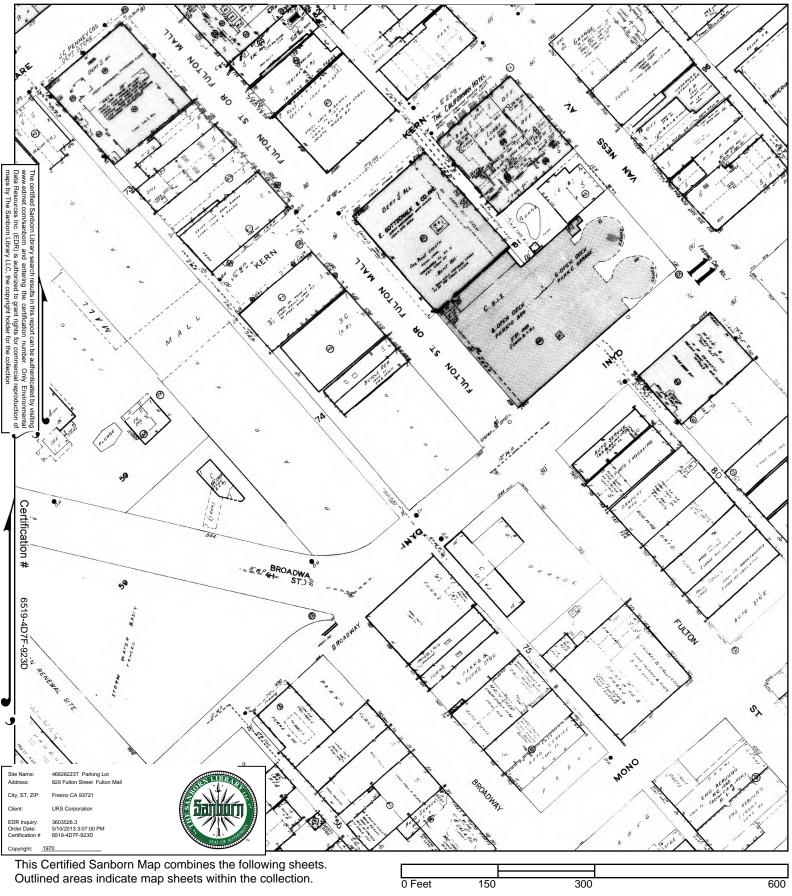

#### 2.1 Site Location and Legal Description

The subject property consists of a single parcel comprising approximately 0.61-acres of land located in Fresno, Fresno County, California (subject property). The parcel is a parking lot located at 829 Fulton Street (Fulton Mall). The County Assessor's parcel number is 468-282-23T. A Site Location Map is presented as Figure 1.

#### SITE LOCATION MAP

| nvironmental Site Assessment |
|------------------------------|
| Parcel 46828223T             |
| 829 Fulton St. (Fulton Mall) |
| Fresno, California           |
| [                            |