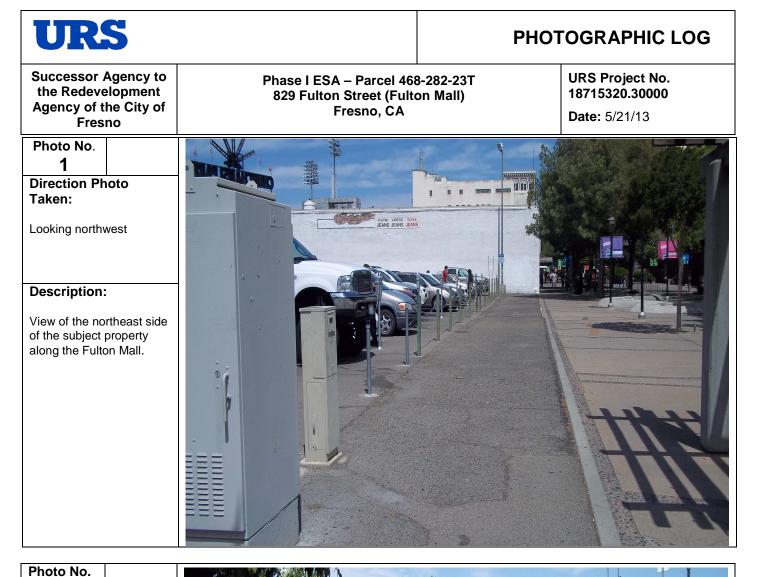

Photographs taken during the site reconnaissance are included in Appendix A.

Northeast:Fulton (Street) Mall and commercial development including the multi-story<br/>"Spiral" Parking Garage.Northwest:Commercial and retail shops facing the Fulton Mall.West/Southwest:Homerun Alley and Chukchansi Park.Southeast:Inyo Street; then Commercial buildings including Talus Project and<br/>Complete Car Care.