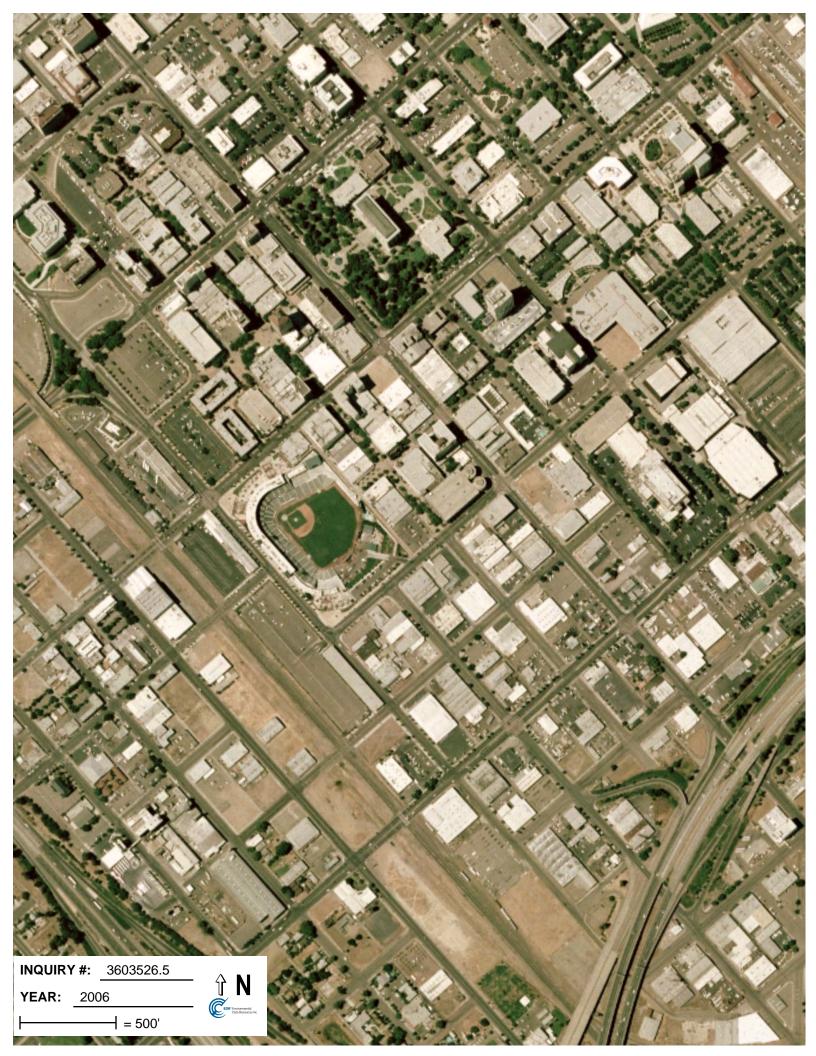

#### **Historical Aerial Photographs**

URS examined historic aerial photographs of the 829 Fulton St. (Fulton Mall) obtained from EDR for the years 1946, 1957, 1965, 1972, 1984, 1987, 1998, 2005, 2006, 2009, 2010, and 2012. A description of these aerial photographs is presented in Table 1. No RECs were identified through this review. A copy of the Historical Aerial Photographs is provided in Appendix D.

|                                          | Table 1 – Summary of Aerial Photograph Review for 829 Fulton St. (Fulton Mall)                                                                                                                                                                                                                                                                                                                                |  |  |
|------------------------------------------|---------------------------------------------------------------------------------------------------------------------------------------------------------------------------------------------------------------------------------------------------------------------------------------------------------------------------------------------------------------------------------------------------------------|--|--|
| Year of<br>Photo                         | Finding                                                                                                                                                                                                                                                                                                                                                                                                       |  |  |
| 1946                                     | The image is grainy and details are difficult to discern. The subject property is developed as part of downtown Fresno.                                                                                                                                                                                                                                                                                       |  |  |
| 1957                                     | The subject property is developed with large structure on the northwest end and a smaller structure and parking area on the southeast end. The parcel is bounded by Fulton Street and commercial development to the northeast; commercial and retail structures to the northwest; an alley and commercial structures to the southwest; Inyo Street and commercial development (a bus depot) to the southeast. |  |  |
| 1965                                     | The subject property is developed with large structure on the northwest end and a smaller structure and parking area on the southeast end. The parcel is bounded by the Fulton Mall and commercial development to the northeast; commercial and retail structures to the northwest; an alley and large paved parking lot to the southwest; Inyo Street and commercial development to the southeast.           |  |  |
| 1972                                     | The image is grainy and details are difficult to discern. The property appears to be a paved parking lot.<br>Broadway has been realigned and the parcel west of the subject property appears vacant.                                                                                                                                                                                                          |  |  |
| 1984,<br>1987,<br>1998                   | No changes are apparent to the subject property. A portion of the parcel west of the subject property is now a paved parking lot.                                                                                                                                                                                                                                                                             |  |  |
| 2005,<br>2006,<br>2009,<br>2010,<br>2012 | Chukchansi Park now appears west of the subject property. The subject property and vicinity appear developed similar to their current appearance.                                                                                                                                                                                                                                                             |  |  |