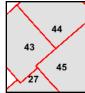

#### Sanborn Fire Insurance Maps

URS also contacted EDR to obtain Sanborn fire insurance maps for the subject property and surrounding area and dated 1885, 1888, 1898, 1906, 1918, 1948, 1950, and 1970. A description of

these maps is presented in Table 4. No RECs were identified through this review. A copy of the Sanborn Fire Insurance Map search results is provided in Appendix F.

|                | Table 3 – Summary of Sanborn Map Photograph Review for 829 Fulton St. (Fulton Mall)                                                                                                                                                                                                                                                                                                                                                                                                                                                                                          |  |  |
|----------------|------------------------------------------------------------------------------------------------------------------------------------------------------------------------------------------------------------------------------------------------------------------------------------------------------------------------------------------------------------------------------------------------------------------------------------------------------------------------------------------------------------------------------------------------------------------------------|--|--|
| Year of<br>Map | Finding                                                                                                                                                                                                                                                                                                                                                                                                                                                                                                                                                                      |  |  |
| 1885           | The subject property is vacant. There is sparse residential development in the vicinity.                                                                                                                                                                                                                                                                                                                                                                                                                                                                                     |  |  |
| 1888           | The subject property is vacant except for a single-story residential dwelling and storage shed near the corner of Inyo Street and J Street facing 16 J Street. The general vicinity is developed with low-density residential development.                                                                                                                                                                                                                                                                                                                                   |  |  |
| 1898           | The subject property is primarily vacant except for a two-story boarding house and a small stable on the corner of Inyo Street and J Street (Arlington House) facing 853 J Street. Some commercial development has started west and northwest of the subject property. Residential development has become denser.                                                                                                                                                                                                                                                            |  |  |
| 1906           | The subject property is primarily vacant except for a two-story boarding house and a small stable on the corner of Inyo Street and J Street (now 803 J Street). There is residential development east and southeast; commercial development north, southwest and west.                                                                                                                                                                                                                                                                                                       |  |  |
| 1918           | The subject property is developed as in the 1906 map. Residential development in the vicinity is beginning to give way to commercial development.                                                                                                                                                                                                                                                                                                                                                                                                                            |  |  |
| 1948           | The subject property is developed with retail stores on the northwest end facing Fulton Street (formerly J Street) and a smaller retail structure with a restaurant and store facing Fulton Street. A second restaurant and smaller shops are facing Inyo Street. A parking area is on the southeast end. The parcel is bounded by Fulton Street and commercial development to the northeast; commercial and retail structures to the northwest; an alley and commercial structures to the southwest; Inyo Street and commercial development (a bus depot) to the southeast. |  |  |
| 1950           | The subject property is developed as in the 1948 map.                                                                                                                                                                                                                                                                                                                                                                                                                                                                                                                        |  |  |
| 1970           | The subject property has been developed into a commercial parking lot similar to current conditions. There are an alley and a parking lot west and north west of the subject property; south is Inyo Street and commercial development; east is the Fulton Mall and commercial development (parking garage); north is commercial and retail development facing the Fulton Mall.                                                                                                                                                                                              |  |  |