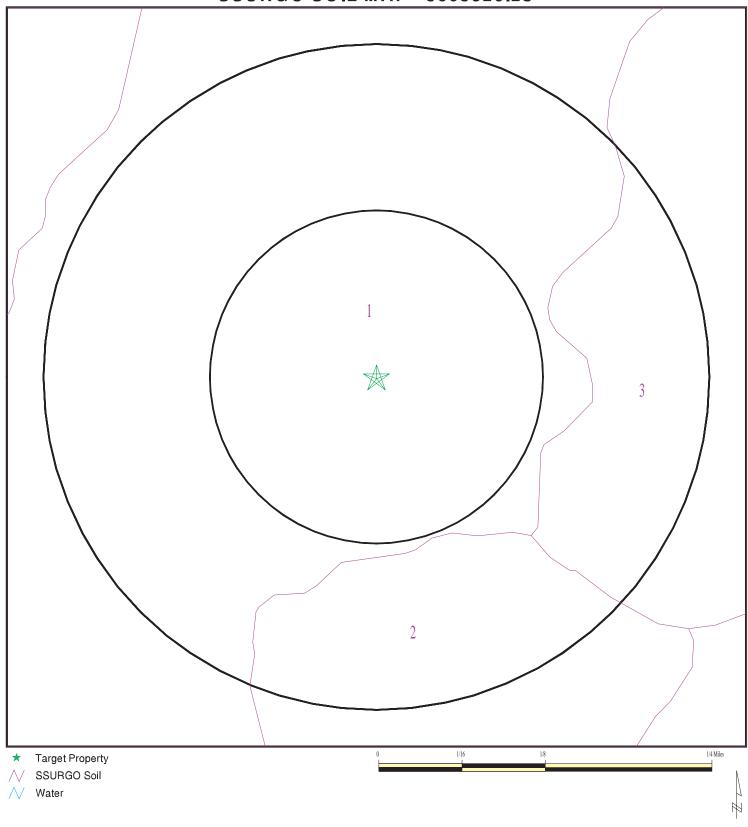

# 4.0 **RECORDS REVIEW**

URS contracted with EDR to conduct a review of applicable regulatory agency lists of known and potential hazardous waste sites, properties or facilities currently under investigation for potential environmental violations, and those sites storing or using hazardous materials. URS utilized the ASTM Standard with respect to list search radii for Phase I ESAs (ASTM E 1527-05). Documents and lists were reviewed to identify properties or facilities located within the site vicinity that may have the potential to adversely impact environmental conditions at the Site. The complete list of reviewed databases is provided in the EDR report, included in Appendix C, and is summarized in the following table.

#### 4.1 Standard Environmental Records Sources

The following table presents the EDR database report results for the standard environmental records.

| Agency Database                                                                                   | Survey Distance | Number of Sites<br>Identified |
|---------------------------------------------------------------------------------------------------|-----------------|-------------------------------|
| Comprehensive Environmental Response, Compensation, and<br>Liability Information System (CERCLIS) | 0.5 miles       | 3                             |
| CERCLIS No Further Remedial Action Plan (CERCLIS NFRAP)                                           | 0.5 miles       | 2                             |
| U.S. EPA RCRA Registered Treatment Storage and Disposal (RCRA-TSDF)                               | 0.5 miles       | 1                             |
| U.S. EPA RCRA Registered Small Quantity Generators of Hazardous Waste (RCRA-SQG)                  | 0.25 miles      | 3                             |
| State Site Mitigation and Brownfields Reuse Program (ENVIROSTOR) database                         | 1.0 miles       | 7                             |
| State Leaking Underground Storage Tank (LUST) List                                                | 1.0 miles       | 36                            |
| State Spills, Leaks, Investigation & Cleanup Cost Recovery Listing (SLIC)                         | 0.5 miles       | 3                             |
| State Underground Storage Tanks (UST) Lists                                                       | 0.25 miles      | 1                             |
| Voluntary Cleanup Sites                                                                           | 0.5 miles       | 1                             |
| State Listing of Recycling Facilities (SWRCY).                                                    | 0.5 miles       | 1                             |
| HIST Cal-Sites                                                                                    | 1.0 miles       | 1                             |
| State Facility Inventory Database (CA FID UST) of historic active and inactive UST locations      | 0.25 miles      | 15                            |
| State Hazardous Substance Storage Container Database (HIST UST) of historic UST sites             | 0.25 miles      | 12                            |
| Statewide Environmental Evaluation and Planning System<br>(SWEEPS UST)                            | 0.25 miles      | 18                            |
| U.S. EPA RCRA Non Generators                                                                      | 0.25 miles      | 1                             |
| Hazardous Substance Cleanup Bond Act (CA BOND EXP. PLAN)                                          | 1.0 miles       | 1                             |
| State Historical Hazardous Waste and Substances Sites (HIST CORTESE)                              | 0.5 miles       | 21                            |
| CUPA Listings                                                                                     | 0.25 miles      | 45                            |
| Proposition 65 Records (Notify 65)                                                                | 1.0 miles       | 1                             |
| Permitted Hazardous Waste Facilities Database (HWP)                                               | 1.0 miles       | 2                             |
| EDR Proprietary Manufactured Gas Plants (MGP)                                                     | 1.0 miles       | 1                             |
| EDR Exclusive Historic Gas Stations (US Hist Auto Stat)                                           | 0.25 miles      | 85                            |
| EDR Exclusive Historic Dry Cleaners (US Hist Cleaners)                                            | 0.25 miles      | 17                            |

### LUST Listing

A review of the LUST list, as provided by EDR has revealed that there are 36 LUST sites within approximately 0.5 miles of the subject property. Thirty two of the LUST sites are closed sites and therefore are not expected to have a significant negative environmental impact on the subject property. One open LUST site, Archives Record Storage, 742 Fulton Street, is 0.08 miles cross-gradient and under Site Assessment. One of the open LUST sites are under remediation, Greyhound Lines, Inc. is over 0.22 mile cross-gradient of the subject property. One open LUST site, Former Ice House, 702 P Street, is 0.49 miles down-gradient and under Site Assessment. Based on distance from the subject property, status of remediation of the sites, and a review of the status of these four sites on the State's GeoTracker database, none of the State LUST cases is considered a REC for the subject property.

### CERCLIS

A review of the CERCLIS list, as provided by EDR, has revealed that there are 3 CERCLIS sites within approximately 0.5 miles of the subject property. The three sites listed appear to be one unique location. The PG&E Gas Plant - Fresno site is located 0.405 miles west (cross-gradient) from the subject property with no violations reported. Based on this information, this site is not expected to have a significant negative environmental impact on the subject property, and therefore is not a REC for the subject property.

#### **ENVIROSTOR database**

A review of the ENVIROSTOR list, as provided by EDR, has revealed that there are 7 ENVIROSTOR sites within approximately 1 mile of the subject property. Six of the seven sites are down or cross-gradient to the subject property and over 0.37 mile away. One site, Valley metal Finishing, 733 G Street is located 0.273 mile up-gradient. None of the seven sites on the ENVIROSTOR list are considered RECs for the subject property due to NFA status, closed investigation status, distance, and/or being located cross- or down-gradient relative to the subject property.

#### State Historical CORTESE List (HIST Cortese)

A review of the HIST CORTESE list, as provided by EDR, has revealed that there are 21 HIST CORTESE sites within approximately 0.5 miles of the target property. Eighteen of the sites are closed LUST cases. Closed sites are not expected to have a significant negative environmental impact on the subject property and therefore these sites are not considered RECs. The 3 remaining sites, are discussed in the LUST database section above, and are not expected to have a significant negative environmental impact on the subject property due to distance or their location cross- or down-gradient relative to the subject property and therefore are not considered RECs for the subject property.