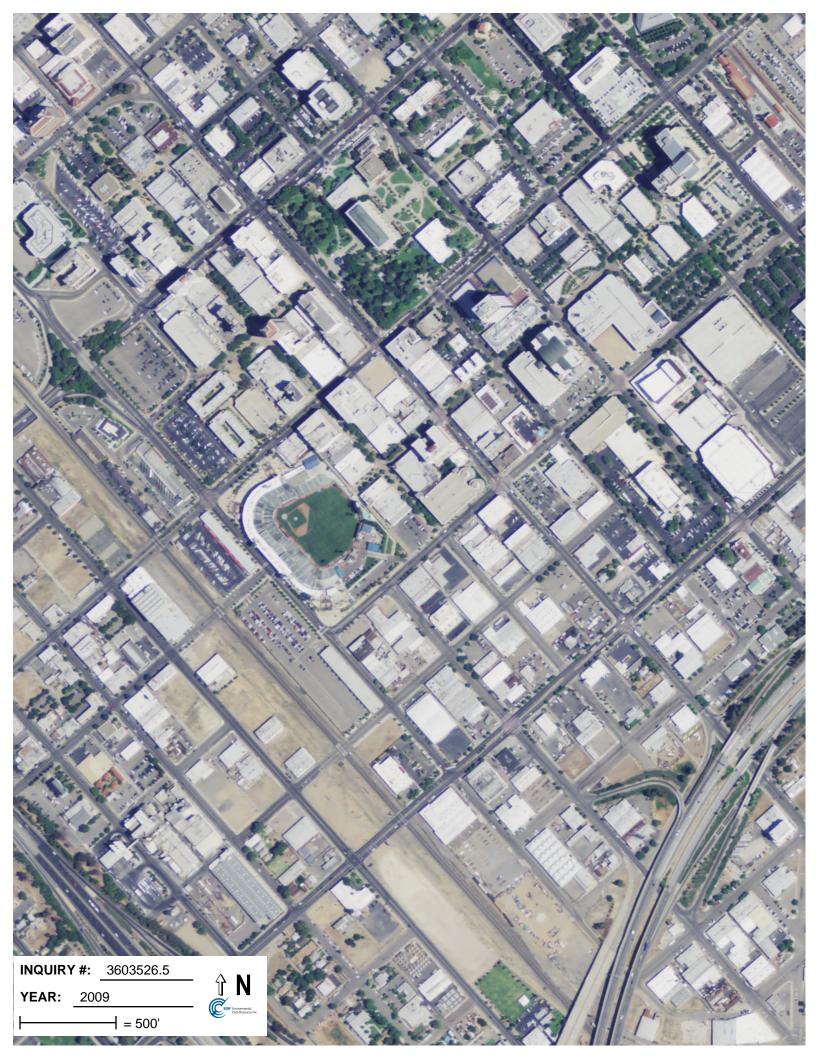

#### **Historical Aerial Photographs**

URS examined historic aerial photographs of the 829 Fulton St. (Fulton Mall) obtained from EDR for the years 1946, 1957, 1965, 1972, 1984, 1987, 1998, 2005, 2006, 2009, 2010, and 2012. A description of these aerial photographs is presented in Table 1. No RECs were identified through this review. A copy of the Historical Aerial Photographs is provided in Appendix D.

|                                          | Table 1 – Summary of Aerial Photograph Review for 829 Fulton St. (Fulton Mall)                                                                                                                                                                                                                                                                                                                                |  |  |
|------------------------------------------|---------------------------------------------------------------------------------------------------------------------------------------------------------------------------------------------------------------------------------------------------------------------------------------------------------------------------------------------------------------------------------------------------------------|--|--|
| Year of<br>Photo                         | Finding                                                                                                                                                                                                                                                                                                                                                                                                       |  |  |
| 1946                                     | The image is grainy and details are difficult to discern. The subject property is developed as part of downtown Fresno.                                                                                                                                                                                                                                                                                       |  |  |
| 1957                                     | The subject property is developed with large structure on the northwest end and a smaller structure and parking area on the southeast end. The parcel is bounded by Fulton Street and commercial development to the northeast; commercial and retail structures to the northwest; an alley and commercial structures to the southwest; Inyo Street and commercial development (a bus depot) to the southeast. |  |  |
| 1965                                     | The subject property is developed with large structure on the northwest end and a smaller structure and parking area on the southeast end. The parcel is bounded by the Fulton Mall and commercial development to the northeast; commercial and retail structures to the northwest; an alley and large paved parking lot to the southwest; Inyo Street and commercial development to the southeast.           |  |  |
| 1972                                     | The image is grainy and details are difficult to discern. The property appears to be a paved parking lot.<br>Broadway has been realigned and the parcel west of the subject property appears vacant.                                                                                                                                                                                                          |  |  |
| 1984,<br>1987,<br>1998                   | No changes are apparent to the subject property. A portion of the parcel west of the subject property is now a paved parking lot.                                                                                                                                                                                                                                                                             |  |  |
| 2005,<br>2006,<br>2009,<br>2010,<br>2012 | Chukchansi Park now appears west of the subject property. The subject property and vicinity appear developed similar to their current appearance.                                                                                                                                                                                                                                                             |  |  |