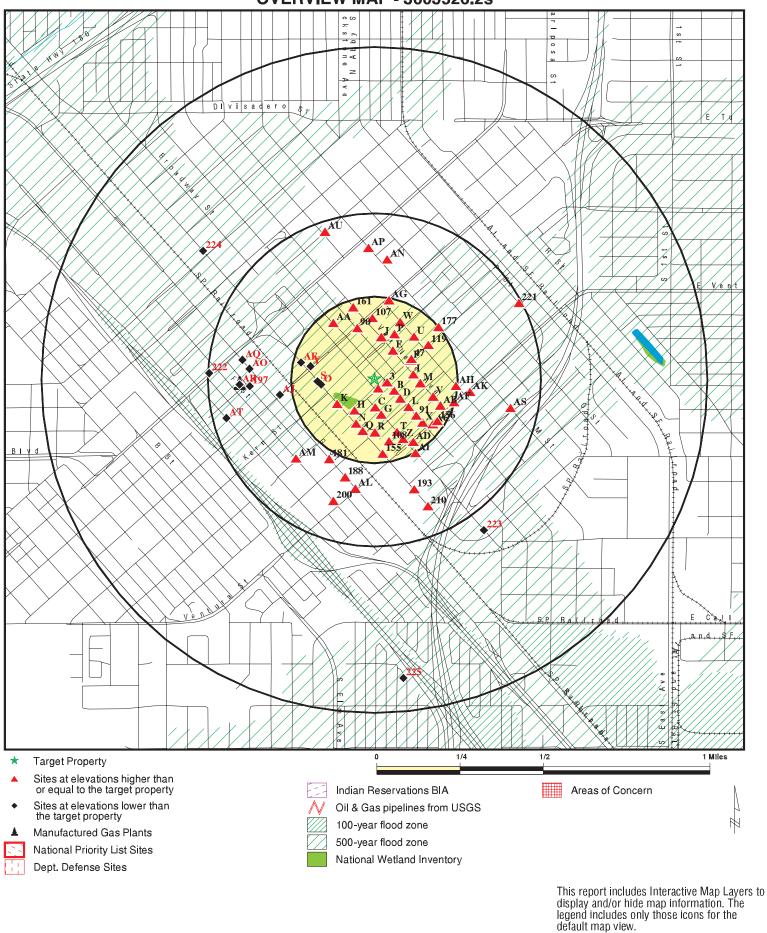

# 4.0 **RECORDS REVIEW**

URS contracted with EDR to conduct a review of applicable regulatory agency lists of known and potential hazardous waste sites, properties or facilities currently under investigation for potential environmental violations, and those sites storing or using hazardous materials. URS utilized the ASTM Standard with respect to list search radii for Phase I ESAs (ASTM E 1527-05). Documents and lists were reviewed to identify properties or facilities located within the site vicinity that may have the potential to adversely impact environmental conditions at the Site. The complete list of reviewed databases is provided in the EDR report, included in Appendix C, and is summarized in the following table.

#### 4.1 Standard Environmental Records Sources

The following table presents the EDR database report results for the standard environmental records.

| Agency Database                                                                                   | Survey Distance | Number of Sites<br>Identified |
|---------------------------------------------------------------------------------------------------|-----------------|-------------------------------|
| Comprehensive Environmental Response, Compensation, and<br>Liability Information System (CERCLIS) | 0.5 miles       | 3                             |
| CERCLIS No Further Remedial Action Plan (CERCLIS NFRAP)                                           | 0.5 miles       | 2                             |
| U.S. EPA RCRA Registered Treatment Storage and Disposal (RCRA-TSDF)                               | 0.5 miles       | 1                             |
| U.S. EPA RCRA Registered Small Quantity Generators of Hazardous Waste (RCRA-SQG)                  | 0.25 miles      | 3                             |
| State Site Mitigation and Brownfields Reuse Program (ENVIROSTOR) database                         | 1.0 miles       | 7                             |
| State Leaking Underground Storage Tank (LUST) List                                                | 1.0 miles       | 36                            |
| State Spills, Leaks, Investigation & Cleanup Cost Recovery Listing (SLIC)                         | 0.5 miles       | 3                             |
| State Underground Storage Tanks (UST) Lists                                                       | 0.25 miles      | 1                             |
| Voluntary Cleanup Sites                                                                           | 0.5 miles       | 1                             |
| State Listing of Recycling Facilities (SWRCY).                                                    | 0.5 miles       | 1                             |
| HIST Cal-Sites                                                                                    | 1.0 miles       | 1                             |
| State Facility Inventory Database (CA FID UST) of historic active and inactive UST locations      | 0.25 miles      | 15                            |
| State Hazardous Substance Storage Container Database (HIST UST) of historic UST sites             | 0.25 miles      | 12                            |
| Statewide Environmental Evaluation and Planning System<br>(SWEEPS UST)                            | 0.25 miles      | 18                            |
| U.S. EPA RCRA Non Generators                                                                      | 0.25 miles      | 1                             |
| Hazardous Substance Cleanup Bond Act (CA BOND EXP. PLAN)                                          | 1.0 miles       | 1                             |
| State Historical Hazardous Waste and Substances Sites (HIST CORTESE)                              | 0.5 miles       | 21                            |
| CUPA Listings                                                                                     | 0.25 miles      | 45                            |
| Proposition 65 Records (Notify 65)                                                                | 1.0 miles       | 1                             |
| Permitted Hazardous Waste Facilities Database (HWP)                                               | 1.0 miles       | 2                             |
| EDR Proprietary Manufactured Gas Plants (MGP)                                                     | 1.0 miles       | 1                             |
| EDR Exclusive Historic Gas Stations (US Hist Auto Stat)                                           | 0.25 miles      | 85                            |
| EDR Exclusive Historic Dry Cleaners (US Hist Cleaners)                                            | 0.25 miles      | 17                            |

The following sites, including those in the Orphan Summary, were identified within the ASTM-specified search distance for each of the public databases reviewed:

### LUST Listing

A review of the LUST list, as provided by EDR has revealed that there are 36 LUST sites within approximately 0.5 miles of the subject property. Thirty two of the LUST sites are closed sites and therefore are not expected to have a significant negative environmental impact on the subject property. One open LUST site, Archives Record Storage, 742 Fulton Street, is 0.08 miles cross-gradient and under Site Assessment. One of the open LUST sites are under remediation, Greyhound Lines, Inc. is over 0.22 mile cross-gradient of the subject property. One open LUST site, Former Ice House, 702 P Street, is 0.49 miles down-gradient and under Site Assessment. Based on distance from the subject property, status of remediation of the sites, and a review of the status of these four sites on the State's GeoTracker database, none of the State LUST cases is considered a REC for the subject property.

### CERCLIS

A review of the CERCLIS list, as provided by EDR, has revealed that there are 3 CERCLIS sites within approximately 0.5 miles of the subject property. The three sites listed appear to be one unique location. The PG&E Gas Plant - Fresno site is located 0.405 miles west (cross-gradient) from the subject property with no violations reported. Based on this information, this site is not expected to have a significant negative environmental impact on the subject property, and therefore is not a REC for the subject property.

#### **ENVIROSTOR database**

A review of the ENVIROSTOR list, as provided by EDR, has revealed that there are 7 ENVIROSTOR sites within approximately 1 mile of the subject property. Six of the seven sites are down or cross-gradient to the subject property and over 0.37 mile away. One site, Valley metal Finishing, 733 G Street is located 0.273 mile up-gradient. None of the seven sites on the ENVIROSTOR list are considered RECs for the subject property due to NFA status, closed investigation status, distance, and/or being located cross- or down-gradient relative to the subject property.

#### State Historical CORTESE List (HIST Cortese)

A review of the HIST CORTESE list, as provided by EDR, has revealed that there are 21 HIST CORTESE sites within approximately 0.5 miles of the target property. Eighteen of the sites are closed LUST cases. Closed sites are not expected to have a significant negative environmental impact on the subject property and therefore these sites are not considered RECs. The 3 remaining sites, are discussed in the LUST database section above, and are not expected to have a significant negative environmental impact on the subject property due to distance or their location cross- or down-gradient relative to the subject property and therefore are not considered RECs for the subject property.