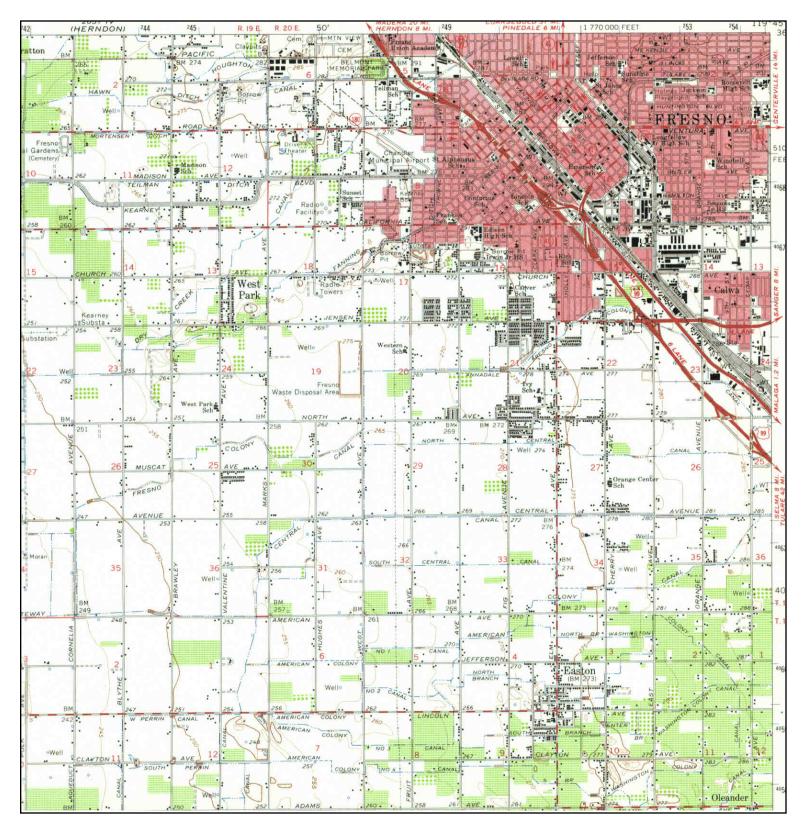

#### 2.1 Site Location and Legal Description

The subject property consists of a single parcel comprising approximately 0.61-acres of land located in Fresno, Fresno County, California (subject property). The parcel is a parking lot located at 829 Fulton Street (Fulton Mall). The County Assessor's parcel number is 468-282-23T. A Site Location Map is presented as Figure 1.

#### SITE LOCATION MAP

| nvironmental Site Assessment |
|------------------------------|
| Parcel 46828223T             |
| 829 Fulton St. (Fulton Mall) |
| Fresno, California           |
| [                            |