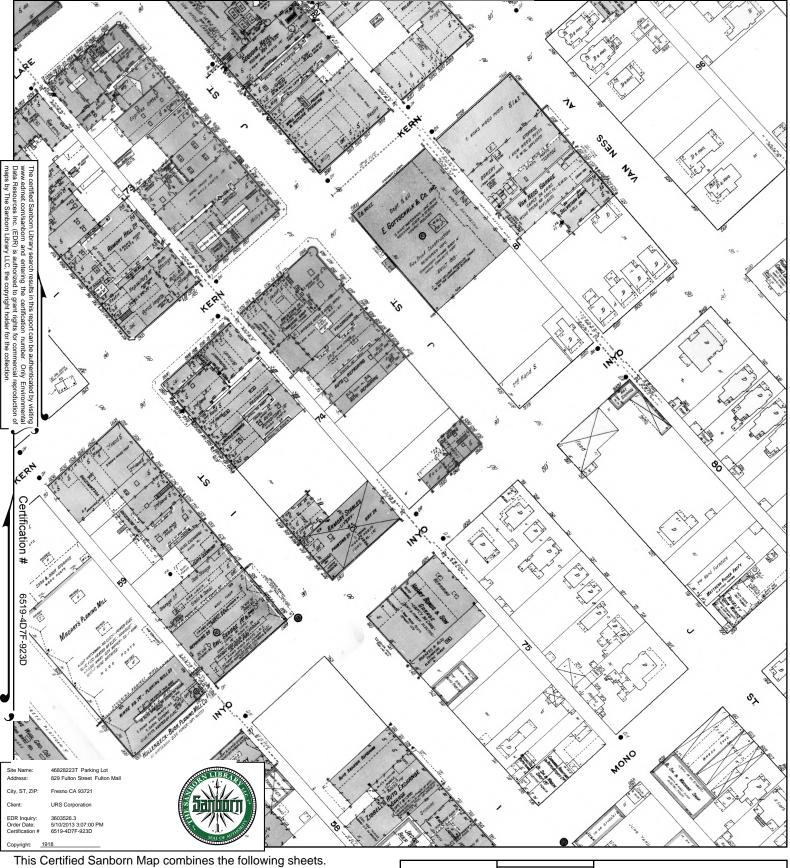

#### Sanborn Fire Insurance Maps

URS also contacted EDR to obtain Sanborn fire insurance maps for the subject property and surrounding area and dated 1885, 1888, 1898, 1906, 1918, 1948, 1950, and 1970. A description of

these maps is presented in Table 4. No RECs were identified through this review. A copy of the Sanborn Fire Insurance Map search results is provided in Appendix F.

|                | Table 3 – Summary of Sanborn Map Photograph Review for 829 Fulton St. (Fulton Mall)                                                                                                                                                                                                                                                                                                                                                                                                                                                                                          |  |  |
|----------------|------------------------------------------------------------------------------------------------------------------------------------------------------------------------------------------------------------------------------------------------------------------------------------------------------------------------------------------------------------------------------------------------------------------------------------------------------------------------------------------------------------------------------------------------------------------------------|--|--|
| Year of<br>Map | Finding                                                                                                                                                                                                                                                                                                                                                                                                                                                                                                                                                                      |  |  |
| 1885           | The subject property is vacant. There is sparse residential development in the vicinity.                                                                                                                                                                                                                                                                                                                                                                                                                                                                                     |  |  |
| 1888           | The subject property is vacant except for a single-story residential dwelling and storage shed near the corner of Inyo Street and J Street facing 16 J Street. The general vicinity is developed with low-density residential development.                                                                                                                                                                                                                                                                                                                                   |  |  |
| 1898           | The subject property is primarily vacant except for a two-story boarding house and a small stable on the corner of Inyo Street and J Street (Arlington House) facing 853 J Street. Some commercial development has started west and northwest of the subject property. Residential development has become denser.                                                                                                                                                                                                                                                            |  |  |
| 1906           | The subject property is primarily vacant except for a two-story boarding house and a small stable on the corner of Inyo Street and J Street (now 803 J Street). There is residential development east and southeast; commercial development north, southwest and west.                                                                                                                                                                                                                                                                                                       |  |  |
| 1918           | The subject property is developed as in the 1906 map. Residential development in the vicinity is beginning to give way to commercial development.                                                                                                                                                                                                                                                                                                                                                                                                                            |  |  |
| 1948           | The subject property is developed with retail stores on the northwest end facing Fulton Street (formerly J Street) and a smaller retail structure with a restaurant and store facing Fulton Street. A second restaurant and smaller shops are facing Inyo Street. A parking area is on the southeast end. The parcel is bounded by Fulton Street and commercial development to the northeast; commercial and retail structures to the northwest; an alley and commercial structures to the southwest; Inyo Street and commercial development (a bus depot) to the southeast. |  |  |
| 1950           | The subject property is developed as in the 1948 map.                                                                                                                                                                                                                                                                                                                                                                                                                                                                                                                        |  |  |
| 1970           | The subject property has been developed into a commercial parking lot similar to current conditions. There are an alley and a parking lot west and north west of the subject property; south is Inyo Street and commercial development; east is the Fulton Mall and commercial development (parking garage); north is commercial and retail development facing the Fulton Mall.                                                                                                                                                                                              |  |  |