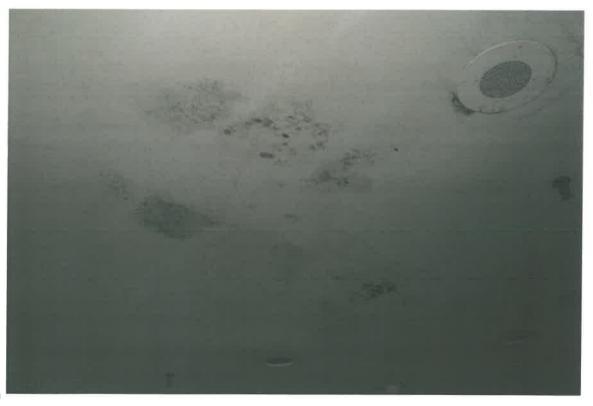

The purpose of the survey was to quantify the amount of water damaged or mold affected surfacing materials present on building surfaces. On May 9, 2013 Krazan inspected all three levels of the building and documented areas affected by water damage or mold. Krazan estimates there is approximately 10,500 square feet of affected materials within the building. See the attached Figure 1 which highlights the affected areas of the building interior. The attached photo pages also provide conditions at the time of this survey. The water damaged/mold affected materials should be removed by a qualified abatement contractor, but prior to any removal the sources of water leaks that have caused the damage should be repaired.

Photo 4

BERKELEY BUILDING 877 FULTON MALL FRESNO, CALIFORNIA

Project No. 014-13105

Date: June 2013

Photo 6

BERKELEY BUILDING 877 FULTON MALL FRESNO, CALIFORNIA

Project No. 014-13105 Date: June 2013

Photo 8