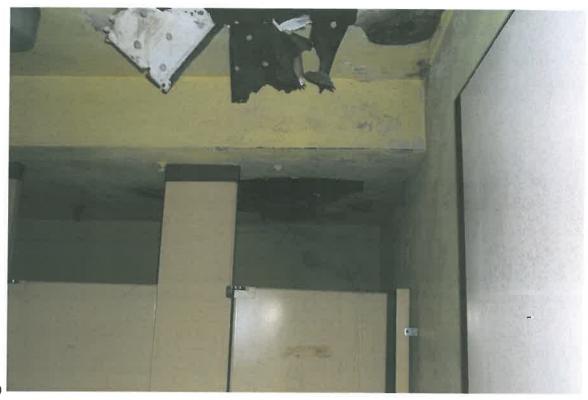

The purpose of the survey was to quantify the amount of water damaged or mold affected surfacing materials present on building surfaces. On May 9, 2013 Krazan inspected all three levels of the building and documented areas affected by water damage or mold. Krazan estimates there is approximately 10,500 square feet of affected materials within the building. See the attached Figure 1 which highlights the affected areas of the building interior. The attached photo pages also provide conditions at the time of this survey. The water damaged/mold affected materials should be removed by a qualified abatement contractor, but prior to any removal the sources of water leaks that have caused the damage should be repaired.