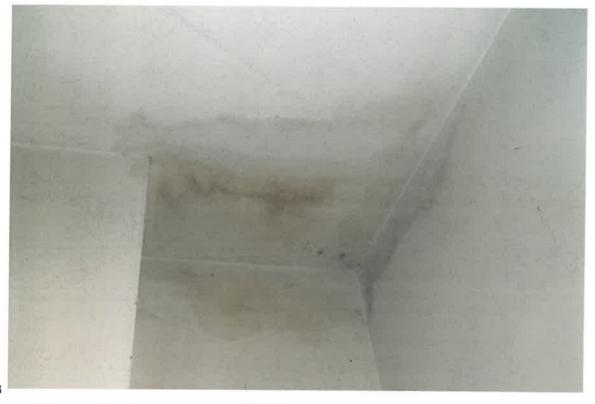

The purpose of the survey was to quantify the amount of water damaged or mold affected surfacing materials present on building surfaces. On May 9, 2013 Krazan inspected all three levels of the building and documented areas affected by water damage or mold. Krazan estimates there is approximately 10,500 square feet of affected materials within the building. See the attached Figure 1 which highlights the affected areas of the building interior. The attached photo pages also provide conditions at the time of this survey. The water damaged/mold affected materials should be removed by a qualified abatement contractor, but prior to any removal the sources of water leaks that have caused the damage should be repaired.

Photo 2

BERKELEY BUILDING 877 FULTON MALL FRESNO, CALIFORNIA

Project No. 014-13105

Date: June 2013 Approved by: J.R.N.

ENGINEERS, GEOLOGISTS AND ENVIPONMENTAL SPECIALISTS
Offices Serving the Western United States