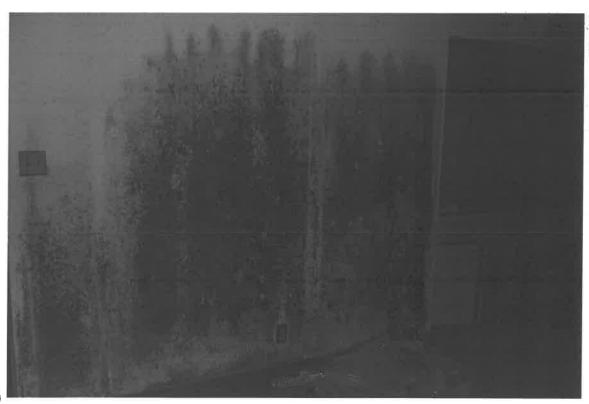

The purpose of the survey was to quantify the amount of water damaged or mold affected surfacing materials present on building surfaces. On May 9, 2013 Krazan inspected all three levels of the building and documented areas affected by water damage or mold. Krazan estimates there is approximately 10,500 square feet of affected materials within the building. See the attached Figure 1 which highlights the affected areas of the building interior. The attached photo pages also provide conditions at the time of this survey. The water damaged/mold affected materials should be removed by a qualified abatement contractor, but prior to any removal the sources of water leaks that have caused the damage should be repaired.

Photo 2

BERKELEY BUILDING 877 FULTON MALL FRESNO, CALIFORNIA

Project No. 014-13105

Date: June 2013 Approved by: J.R.N.

ENGINEERS, GEOLOGISTS AND ENVIPONMENTAL SPECIALISTS
Offices Serving the Western United States