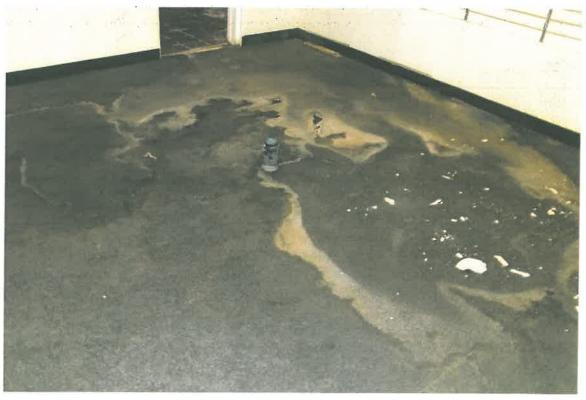

The purpose of the survey was to quantify the amount of water damaged or mold affected surfacing materials present on building surfaces. On May 9, 2013 Krazan inspected all three levels of the building and documented areas affected by water damage or mold. Krazan estimates there is approximately 10,500 square feet of affected materials within the building. See the attached Figure 1 which highlights the affected areas of the building interior. The attached photo pages also provide conditions at the time of this survey. The water damaged/mold affected materials should be removed by a qualified abatement contractor, but prior to any removal the sources of water leaks that have caused the damage should be repaired.

BERKELEY BUILDING 877 FULTON MALL FRESNO, CALIFORNIA

Project No. 014-13105

Date: June 2013

Photo 10

BERKELEY BUILDING 877 FULTON MALL FRESNO, CALIFORNIA

Project No. 014-13105

Date: June 2013

BERKELEY BUILDING 877 FULTON MALL FRESNO, CALIFORNIA