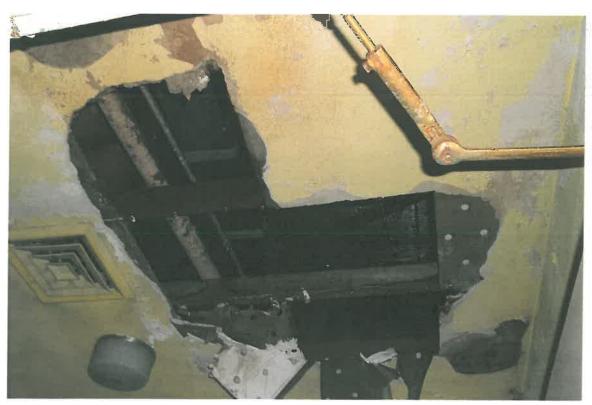

The purpose of the survey was to quantify the amount of water damaged or mold affected surfacing materials present on building surfaces. On May 9, 2013 Krazan inspected all three levels of the building and documented areas affected by water damage or mold. Krazan estimates there is approximately 10,500 square feet of affected materials within the building. See the attached Figure 1 which highlights the affected areas of the building interior. The attached photo pages also provide conditions at the time of this survey. The water damaged/mold affected materials should be removed by a qualified abatement contractor, but prior to any removal the sources of water leaks that have caused the damage should be repaired.