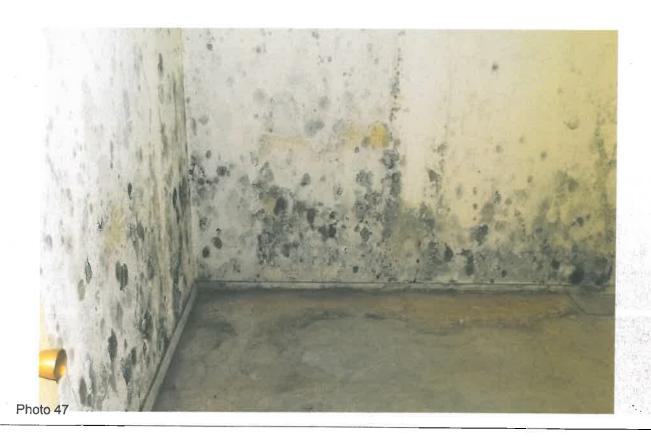

The purpose of the survey was to quantify the amount of water damaged or mold affected surfacing materials present on building surfaces. On May 9, 2013 Krazan inspected all three levels of the building and documented areas affected by water damage or mold. Krazan estimates there is approximately 10,500 square feet of affected materials within the building. See the attached Figure 1 which highlights the affected areas of the building interior. The attached photo pages also provide conditions at the time of this survey. The water damaged/mold affected materials should be removed by a qualified abatement contractor, but prior to any removal the sources of water leaks that have caused the damage should be repaired.

Project No. 014-13105

Date: June 2013

Photo 44

BERKELEY BUILDING 877 FULTON MALL FRESNO, CALIFORNIA

Project No. 014-13105

Date: June 2013

Photo 46

BERKELEY BUILDING 877 FULTON MALL FRESNO, CALIFORNIA