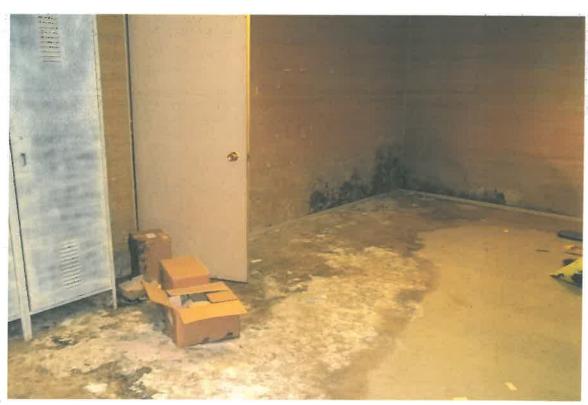

The purpose of the survey was to quantify the amount of water damaged or mold affected surfacing materials present on building surfaces. On May 9, 2013 Krazan inspected all three levels of the building and documented areas affected by water damage or mold. Krazan estimates there is approximately 10,500 square feet of affected materials within the building. See the attached Figure 1 which highlights the affected areas of the building interior. The attached photo pages also provide conditions at the time of this survey. The water damaged/mold affected materials should be removed by a qualified abatement contractor, but prior to any removal the sources of water leaks that have caused the damage should be repaired.

Photo 2

BERKELEY BUILDING 877 FULTON MALL FRESNO, CALIFORNIA

Project No. 014-13105

Date: June 2013 Approved by: J.R.N.

ENGINEERS, GEOLOGISTS AND ENVIPONMENTAL SPECIALISTS
Offices Serving the Western United States