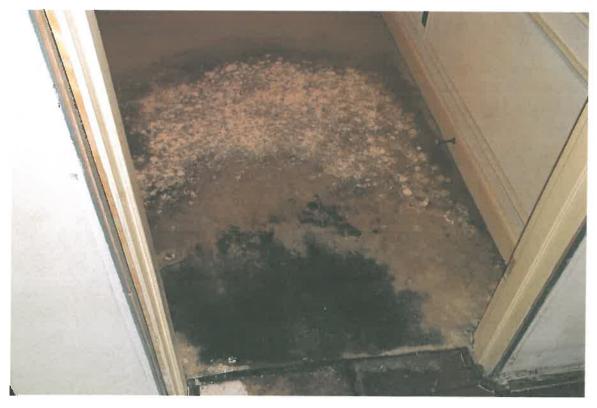

The purpose of the survey was to quantify the amount of water damaged or mold affected surfacing materials present on building surfaces. On May 9, 2013 Krazan inspected all three levels of the building and documented areas affected by water damage or mold. Krazan estimates there is approximately 10,500 square feet of affected materials within the building. See the attached Figure 1 which highlights the affected areas of the building interior. The attached photo pages also provide conditions at the time of this survey. The water damaged/mold affected materials should be removed by a qualified abatement contractor, but prior to any removal the sources of water leaks that have caused the damage should be repaired.

Photo 4

BERKELEY BUILDING 877 FULTON MALL FRESNO, CALIFORNIA

Project No. 014-13105

Date: June 2013

Photo 6

BERKELEY BUILDING 877 FULTON MALL FRESNO, CALIFORNIA

Project No. 014-13105 Date: June 2013

Photo 8