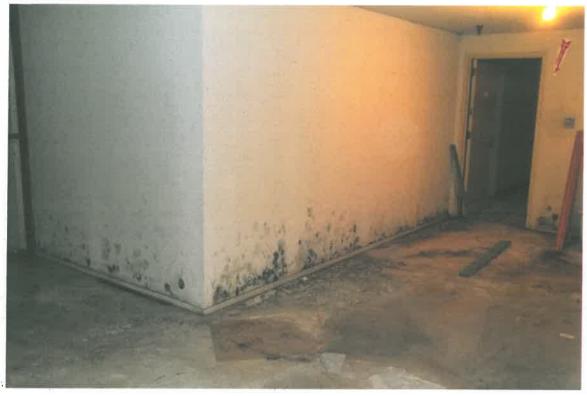

The purpose of the survey was to quantify the amount of water damaged or mold affected surfacing materials present on building surfaces. On May 9, 2013 Krazan inspected all three levels of the building and documented areas affected by water damage or mold. Krazan estimates there is approximately 10,500 square feet of affected materials within the building. See the attached Figure 1 which highlights the affected areas of the building interior. The attached photo pages also provide conditions at the time of this survey. The water damaged/mold affected materials should be removed by a qualified abatement contractor, but prior to any removal the sources of water leaks that have caused the damage should be repaired.