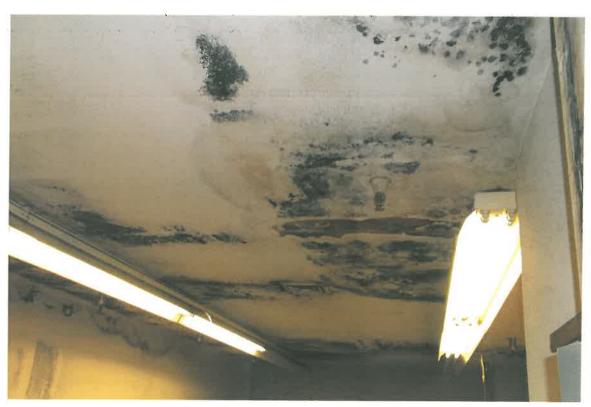

The purpose of the survey was to quantify the amount of water damaged or mold affected surfacing materials present on building surfaces. On May 9, 2013 Krazan inspected all three levels of the building and documented areas affected by water damage or mold. Krazan estimates there is approximately 10,500 square feet of affected materials within the building. See the attached Figure 1 which highlights the affected areas of the building interior. The attached photo pages also provide conditions at the time of this survey. The water damaged/mold affected materials should be removed by a qualified abatement contractor, but prior to any removal the sources of water leaks that have caused the damage should be repaired.

Photo 2

BERKELEY BUILDING 877 FULTON MALL FRESNO, CALIFORNIA

Project No. 014-13105

Date: June 2013 Approved by: J.R.N.

ENGINEERS, GEOLOGISTS AND ENVIPONMENTAL SPECIALISTS
Offices Serving the Western United States