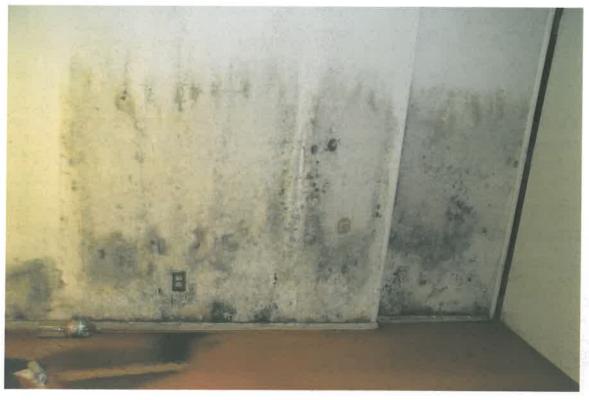

The purpose of the survey was to quantify the amount of water damaged or mold affected surfacing materials present on building surfaces. On May 9, 2013 Krazan inspected all three levels of the building and documented areas affected by water damage or mold. Krazan estimates there is approximately 10,500 square feet of affected materials within the building. See the attached Figure 1 which highlights the affected areas of the building interior. The attached photo pages also provide conditions at the time of this survey. The water damaged/mold affected materials should be removed by a qualified abatement contractor, but prior to any removal the sources of water leaks that have caused the damage should be repaired.

Photo 2

BERKELEY BUILDING 877 FULTON MALL FRESNO, CALIFORNIA

Project No. 014-13105

Date: June 2013 Approved by: J.R.N.

ENGINEERS, GEOLOGISTS AND ENVIPONMENTAL SPECIALISTS
Offices Serving the Western United States