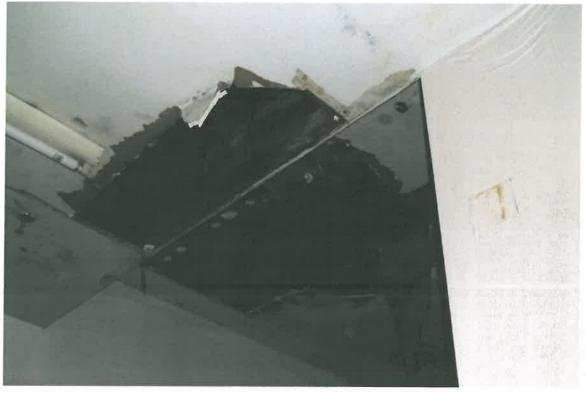

The purpose of the survey was to quantify the amount of water damaged or mold affected surfacing materials present on building surfaces. On May 9, 2013 Krazan inspected all three levels of the building and documented areas affected by water damage or mold. Krazan estimates there is approximately 10,500 square feet of affected materials within the building. See the attached Figure 1 which highlights the affected areas of the building interior. The attached photo pages also provide conditions at the time of this survey. The water damaged/mold affected materials should be removed by a qualified abatement contractor, but prior to any removal the sources of water leaks that have caused the damage should be repaired.

Photo 4

BERKELEY BUILDING 877 FULTON MALL FRESNO, CALIFORNIA

Project No. 014-13105

Date: June 2013

Photo 6

BERKELEY BUILDING 877 FULTON MALL FRESNO, CALIFORNIA

Project No. 014-13105 Date: June 2013

Photo 8