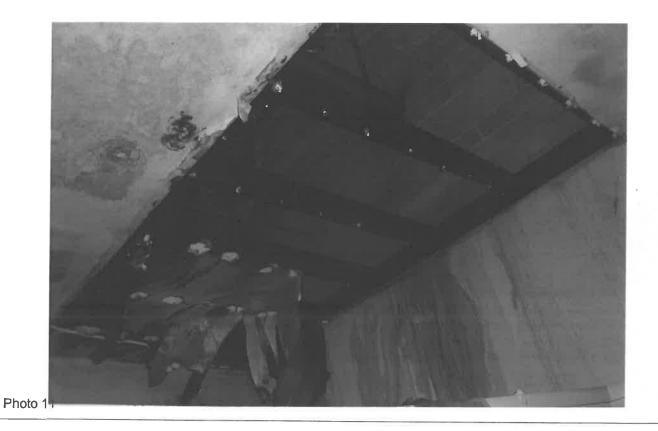

The purpose of the survey was to quantify the amount of water damaged or mold affected surfacing materials present on building surfaces. On May 9, 2013 Krazan inspected all three levels of the building and documented areas affected by water damage or mold. Krazan estimates there is approximately 10,500 square feet of affected materials within the building. See the attached Figure 1 which highlights the affected areas of the building interior. The attached photo pages also provide conditions at the time of this survey. The water damaged/mold affected materials should be removed by a qualified abatement contractor, but prior to any removal the sources of water leaks that have caused the damage should be repaired.

Photo 4

BERKELEY BUILDING 877 FULTON MALL FRESNO, CALIFORNIA

Project No. 014-13105

Date: June 2013

Photo 6

BERKELEY BUILDING 877 FULTON MALL FRESNO, CALIFORNIA

Project No. 014-13105 Date: June 2013

Photo 8