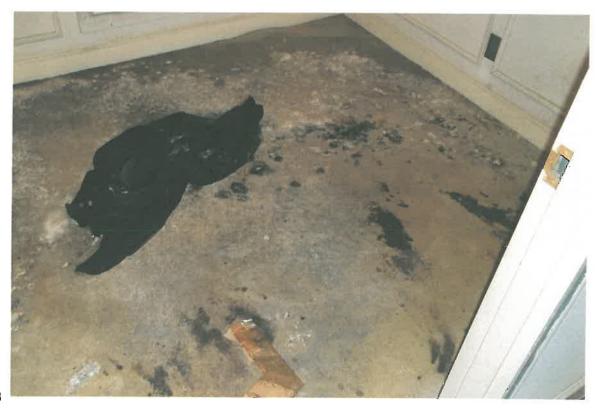

The purpose of the survey was to quantify the amount of water damaged or mold affected surfacing materials present on building surfaces. On May 9, 2013 Krazan inspected all three levels of the building and documented areas affected by water damage or mold. Krazan estimates there is approximately 10,500 square feet of affected materials within the building. See the attached Figure 1 which highlights the affected areas of the building interior. The attached photo pages also provide conditions at the time of this survey. The water damaged/mold affected materials should be removed by a qualified abatement contractor, but prior to any removal the sources of water leaks that have caused the damage should be repaired.

Photo 2

BERKELEY BUILDING 877 FULTON MALL FRESNO, CALIFORNIA

Project No. 014-13105

Date: June 2013 Approved by: J.R.N.

ENGINEERS, GEOLOGISTS AND ENVIPONMENTAL SPECIALISTS
Offices Serving the Western United States