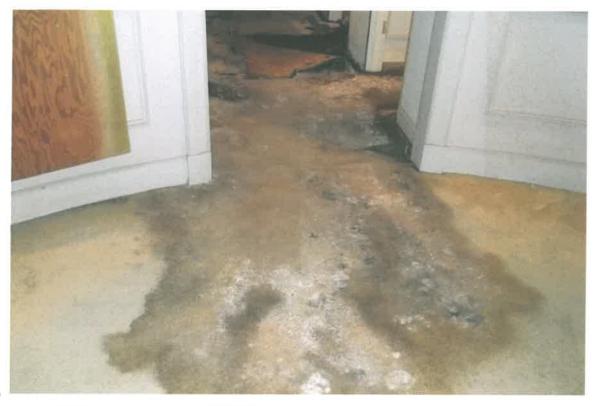

The purpose of the survey was to quantify the amount of water damaged or mold affected surfacing materials present on building surfaces. On May 9, 2013 Krazan inspected all three levels of the building and documented areas affected by water damage or mold. Krazan estimates there is approximately 10,500 square feet of affected materials within the building. See the attached Figure 1 which highlights the affected areas of the building interior. The attached photo pages also provide conditions at the time of this survey. The water damaged/mold affected materials should be removed by a qualified abatement contractor, but prior to any removal the sources of water leaks that have caused the damage should be repaired.

Photo 2

BERKELEY BUILDING 877 FULTON MALL FRESNO, CALIFORNIA

Project No. 014-13105

Date: June 2013 Approved by: J.R.N.

ENGINEERS, GEOLOGISTS AND ENVIPONMENTAL SPECIALISTS
Offices Serving the Western United States