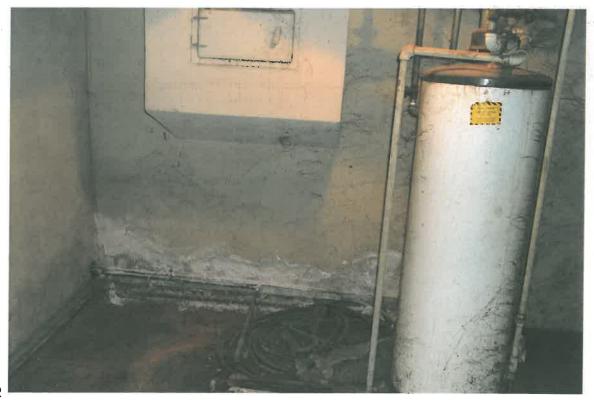

Photo 2

BERKELEY BUILDING 877 FULTON MALL FRESNO, CALIFORNIA

Project No. 014-13105

Date: June 2013 Approved by: J.R.N.

ENGINEERS, GEOLOGISTS AND ENVIPONMENTAL SPECIALISTS
Offices Serving the Western United States