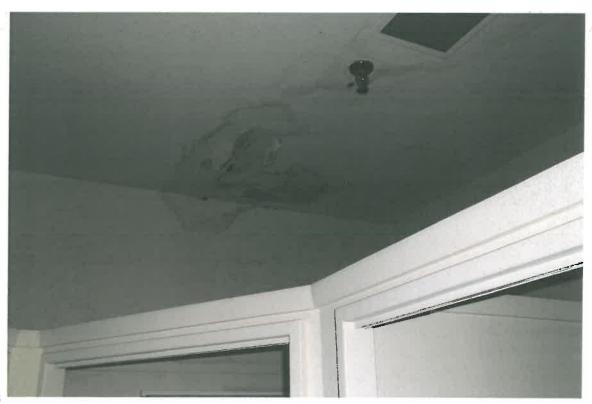

The purpose of the survey was to quantify the amount of water damaged or mold affected surfacing materials present on building surfaces. On May 9, 2013 Krazan inspected all three levels of the building and documented areas affected by water damage or mold. Krazan estimates there is approximately 10,500 square feet of affected materials within the building. See the attached Figure 1 which highlights the affected areas of the building interior. The attached photo pages also provide conditions at the time of this survey. The water damaged/mold affected materials should be removed by a qualified abatement contractor, but prior to any removal the sources of water leaks that have caused the damage should be repaired.

Photo 2

BERKELEY BUILDING 877 FULTON MALL FRESNO, CALIFORNIA

Project No. 014-13105

Date: June 2013 Approved by: J.R.N.

ENGINEERS, GEOLOGISTS AND ENVIPONMENTAL SPECIALISTS
Offices Serving the Western United States