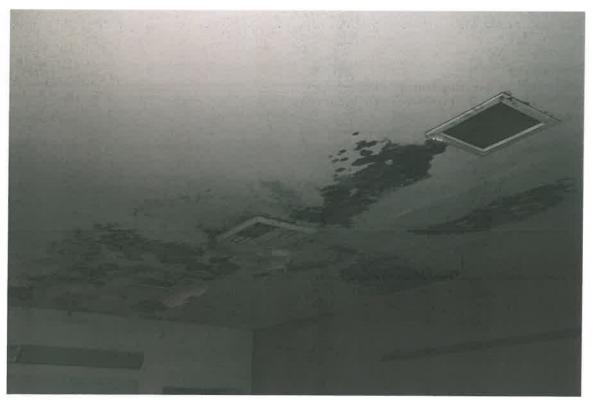

The purpose of the survey was to quantify the amount of water damaged or mold affected surfacing materials present on building surfaces. On May 9, 2013 Krazan inspected all three levels of the building and documented areas affected by water damage or mold. Krazan estimates there is approximately 10,500 square feet of affected materials within the building. See the attached Figure 1 which highlights the affected areas of the building interior. The attached photo pages also provide conditions at the time of this survey. The water damaged/mold affected materials should be removed by a qualified abatement contractor, but prior to any removal the sources of water leaks that have caused the damage should be repaired.

Photo 2

BERKELEY BUILDING 877 FULTON MALL FRESNO, CALIFORNIA

Project No. 014-13105

Date: June 2013 Approved by: J.R.N.

ENGINEERS, GEOLOGISTS AND ENVIPONMENTAL SPECIALISTS
Offices Serving the Western United States