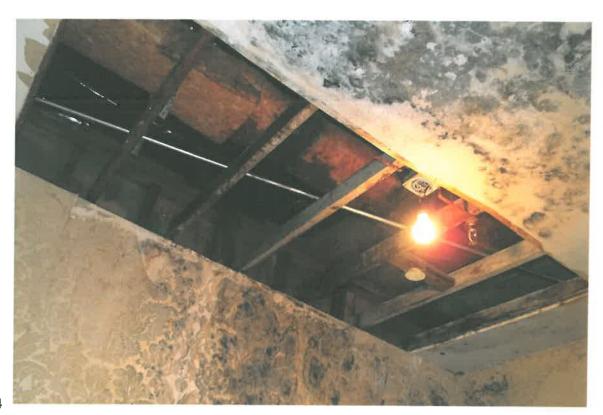

The purpose of the survey was to quantify the amount of water damaged or mold affected surfacing materials present on building surfaces. On May 9, 2013 Krazan inspected all three levels of the building and documented areas affected by water damage or mold. Krazan estimates there is approximately 10,500 square feet of affected materials within the building. See the attached Figure 1 which highlights the affected areas of the building interior. The attached photo pages also provide conditions at the time of this survey. The water damaged/mold affected materials should be removed by a qualified abatement contractor, but prior to any removal the sources of water leaks that have caused the damage should be repaired.

Photo 2

BERKELEY BUILDING 877 FULTON MALL FRESNO, CALIFORNIA

Project No. 014-13105

Date: June 2013 Approved by: J.R.N.

ENGINEERS, GEOLOGISTS AND ENVIPONMENTAL SPECIALISTS
Offices Serving the Western United States