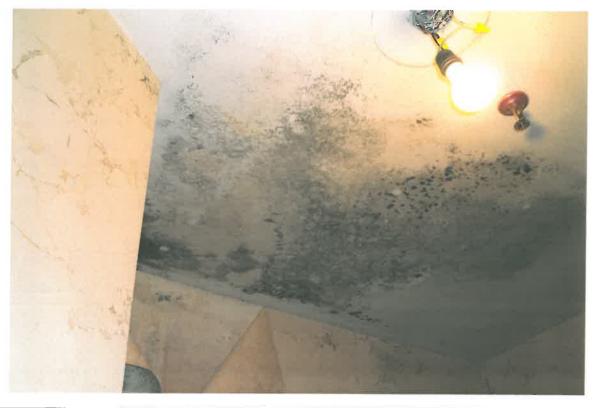

The purpose of the survey was to quantify the amount of water damaged or mold affected surfacing materials present on building surfaces. On May 9, 2013 Krazan inspected all three levels of the building and documented areas affected by water damage or mold. Krazan estimates there is approximately 10,500 square feet of affected materials within the building. See the attached Figure 1 which highlights the affected areas of the building interior. The attached photo pages also provide conditions at the time of this survey. The water damaged/mold affected materials should be removed by a qualified abatement contractor, but prior to any removal the sources of water leaks that have caused the damage should be repaired.

Photo 2

BERKELEY BUILDING 877 FULTON MALL FRESNO, CALIFORNIA

Project No. 014-13105

Date: June 2013 Approved by: J.R.N.

ENGINEERS, GEOLOGISTS AND ENVIPONMENTAL SPECIALISTS
Offices Serving the Western United States