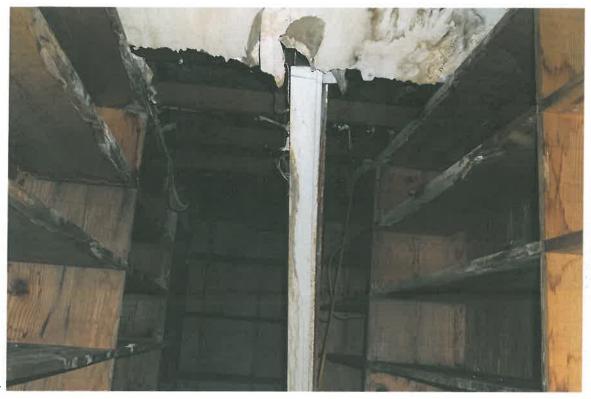

The purpose of the survey was to quantify the amount of water damaged or mold affected surfacing materials present on building surfaces. On May 9, 2013 Krazan inspected all three levels of the building and documented areas affected by water damage or mold. Krazan estimates there is approximately 10,500 square feet of affected materials within the building. See the attached Figure 1 which highlights the affected areas of the building interior. The attached photo pages also provide conditions at the time of this survey. The water damaged/mold affected materials should be removed by a qualified abatement contractor, but prior to any removal the sources of water leaks that have caused the damage should be repaired.

Project No. 014-13105 Date: June 2013

Photo 14

BERKELEY BUILDING 877 FULTON MALL FRESNO, CALIFORNIA

Project No. 014-13105

Date: June 2013

Photo 16

BERKELEY BUILDING 877 FULTON MALL FRESNO, CALIFORNIA

Project No. 014-13105 Date: June 2013