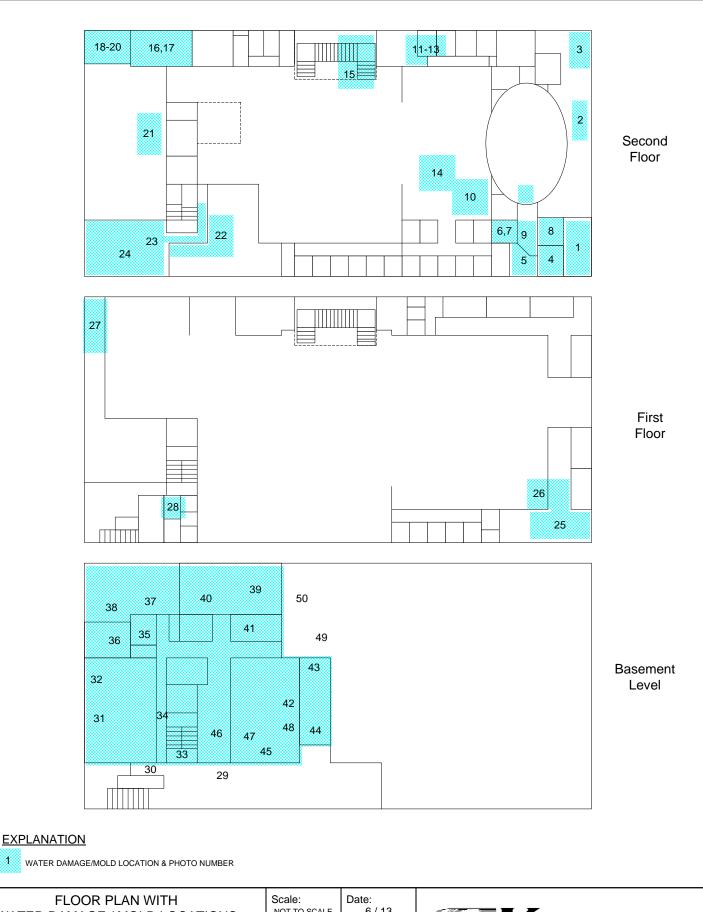

The purpose of the survey was to quantify the amount of water damaged or mold affected surfacing materials present on building surfaces. On May 9, 2013 Krazan inspected all three levels of the building and documented areas affected by water damage or mold. Krazan estimates there is approximately 10,500 square feet of affected materials within the building. See the attached Figure 1 which highlights the affected areas of the building interior. The attached photo pages also provide conditions at the time of this survey. The water damaged/mold affected materials should be removed by a qualified abatement contractor, but prior to any removal the sources of water leaks that have caused the damage should be repaired.

FLOOR PLAN WITH WATER DAMAGE / MOLD LOCATIONS

> BERKELEY BUILDING 877 FULTON MALL FRESNO, CALIFORNIA

| Scale:       | Date:        |
|--------------|--------------|
| NOT TO SCALE | 6 / 13       |
| Drawn by:    | Approved by: |
| J. R. N.     | J.R.N        |
| Project No.  | Figure No.   |
| 014-13105    | 1            |