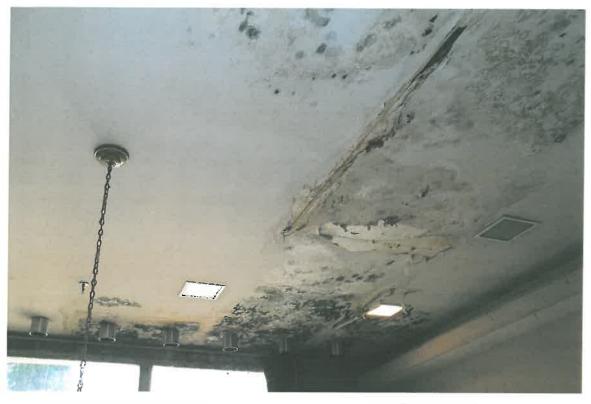

The purpose of the survey was to quantify the amount of water damaged or mold affected surfacing materials present on building surfaces. On May 9, 2013 Krazan inspected all three levels of the building and documented areas affected by water damage or mold. Krazan estimates there is approximately 10,500 square feet of affected materials within the building. See the attached Figure 1 which highlights the affected areas of the building interior. The attached photo pages also provide conditions at the time of this survey. The water damaged/mold affected materials should be removed by a qualified abatement contractor, but prior to any removal the sources of water leaks that have caused the damage should be repaired.

Photo 2

BERKELEY BUILDING 877 FULTON MALL FRESNO, CALIFORNIA

Project No. 014-13105

Date: June 2013 Approved by: J.R.N.

ENGINEERS, GEOLOGISTS AND ENVIPONMENTAL SPECIALISTS
Offices Serving the Western United States