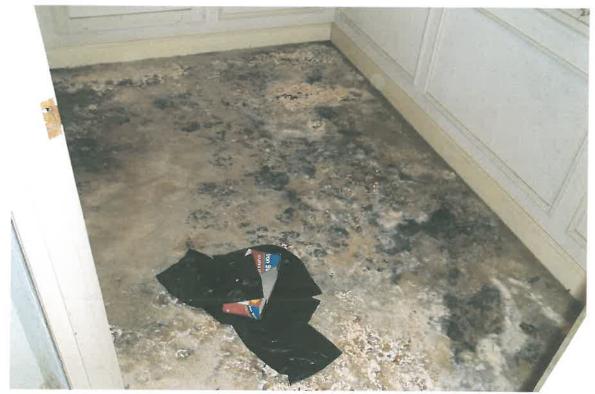

The purpose of the survey was to quantify the amount of water damaged or mold affected surfacing materials present on building surfaces. On May 9, 2013 Krazan inspected all three levels of the building and documented areas affected by water damage or mold. Krazan estimates there is approximately 10,500 square feet of affected materials within the building. See the attached Figure 1 which highlights the affected areas of the building interior. The attached photo pages also provide conditions at the time of this survey. The water damaged/mold affected materials should be removed by a qualified abatement contractor, but prior to any removal the sources of water leaks that have caused the damage should be repaired.

Photo 4

BERKELEY BUILDING 877 FULTON MALL FRESNO, CALIFORNIA

Project No. 014-13105

Date: June 2013

Photo 6

BERKELEY BUILDING 877 FULTON MALL FRESNO, CALIFORNIA

Project No. 014-13105 Date: June 2013

Photo 8